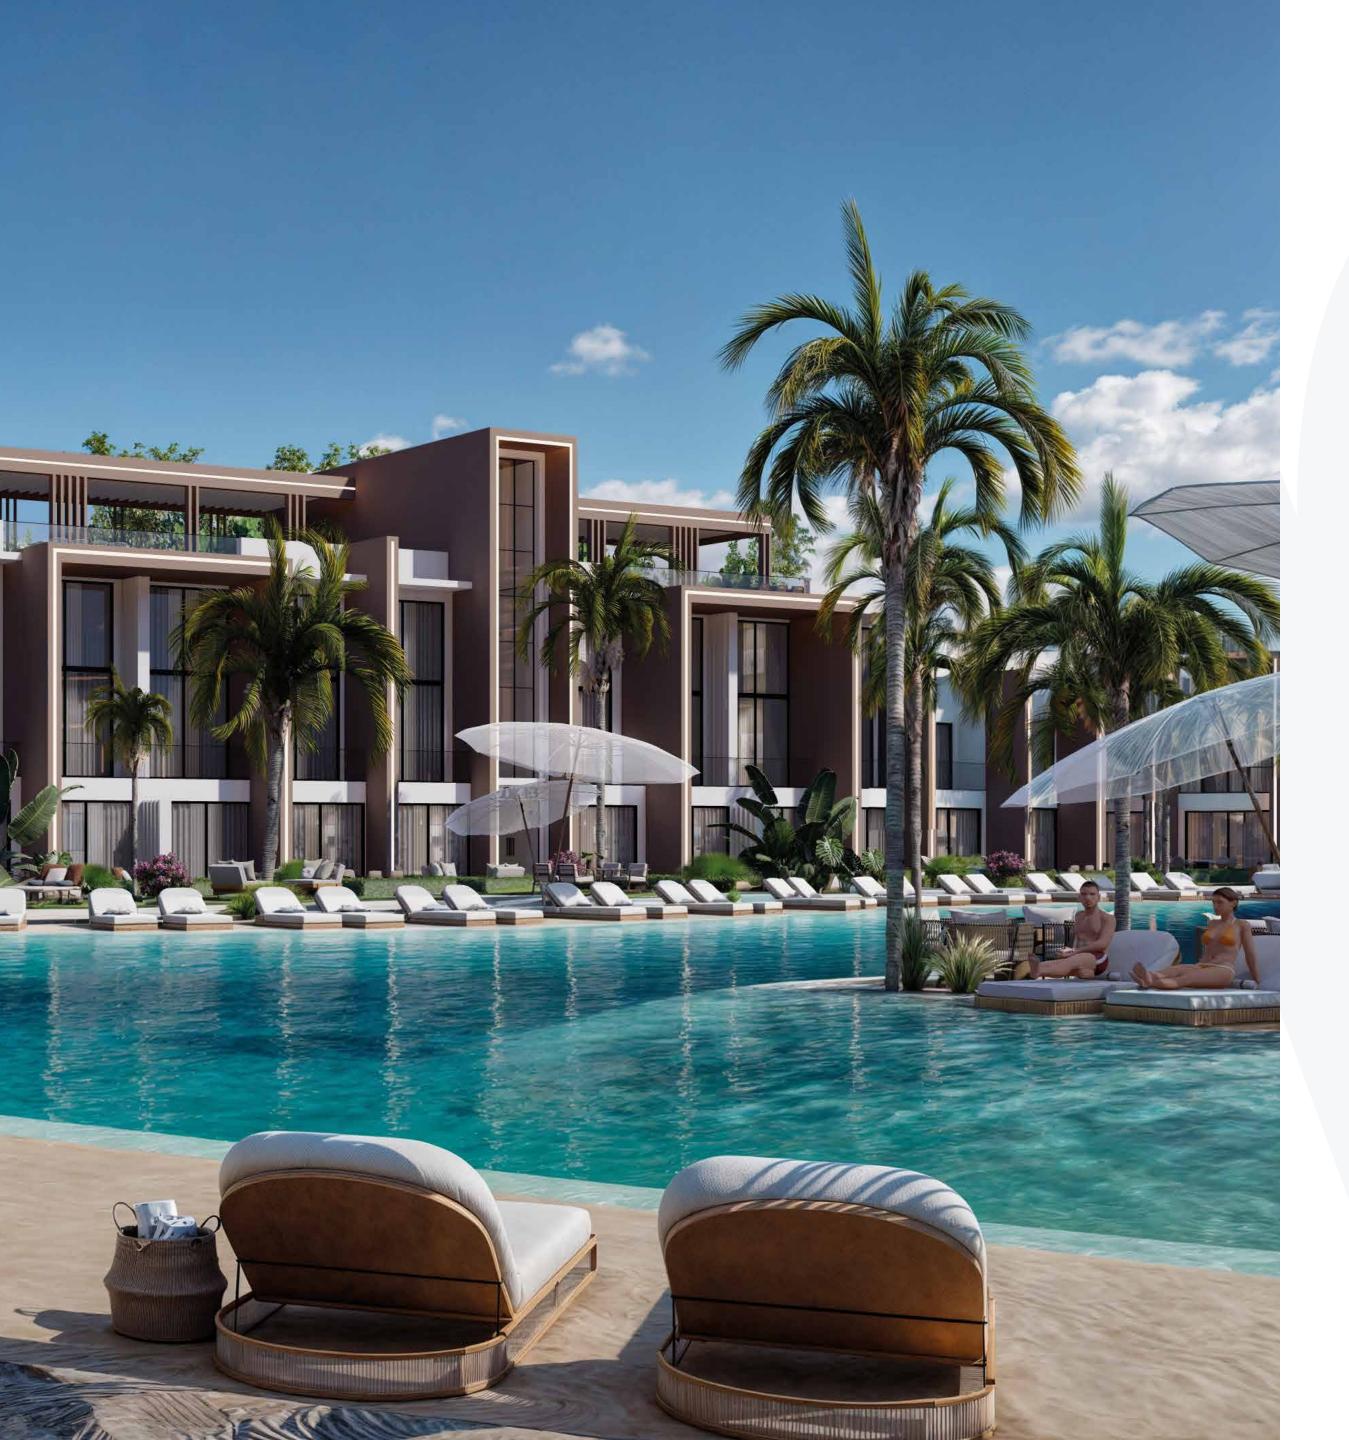

Featuring 365 residences spread across two-story luxury structures, the project embodies the "green lagoon" concept it is named after, offering a grand central pool, a delightful pool bar, and the captivating ambiance of the Mediterranean. Lagoon Verde promises an unparalleled experience for both holiday retreats and long-term living.

# Largest Island Pool

DND Cyprus is making a splash in Northern Cyprus with Lagoon Verde Residences and Resort in Otuken, just minutes away from the vibrant Long Beach in Iskele. This development boasts the largest island pool on the island, a unique offering nestled in the heart of the residences. Immerse yourself in a stunning lagoon pool, complete with a natural sand-like finish and real sand edging, delivering an authentic beachfront vibe just steps away.

Imagine stepping out of your apartment and into a tropical paradise. The lagoon pool is surrounded by lush landscaping, creating a serene and secluded atmosphere. Whether you are looking to relax on a sun lounger, take a refreshing dip, or enjoy a fun-filled day with the family, the island pool has something for everyone.

Recline on plush sun loungers under swaying palms, savor handcrafted cocktails at the poolside bar, or float effortlessly in the crystal-clear turquoise waters.

Designed for all ages, the lagoon features shallow areas for children, spacious swimming zones, and endless opportunities for water activities.

Surrounded by manicured greenery, Lagoon Verde offers a private paradise, perfect for unwinding and escaping everyday life. Don't forget to enjoy the delicious food and drinks at the lagoon restaurant and bar!