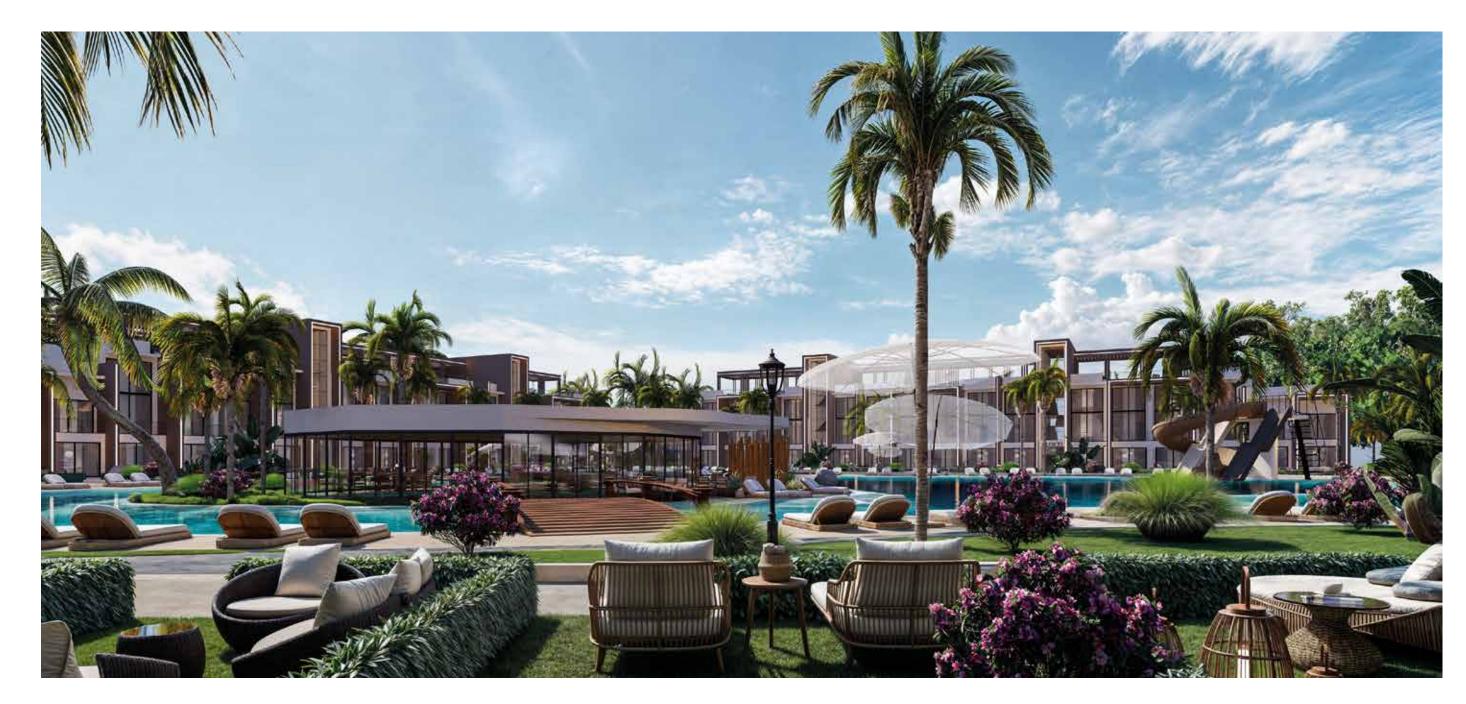

# Largest Island Pool

DND Cyprus is making a splash in Northern Cyprus with Lagoon Verde Residences and Resort in Otuken, just minutes away from the vibrant Long Beach in Iskele. This development boasts the largest island pool on the island, a unique offering nestled in the heart of the residences. Immerse yourself in a stunning lagoon pool, complete with a natural sand-like finish and real sand edging, delivering an authentic beachfront vibe just steps away.

Imagine stepping out of your apartment and into a tropical paradise. The lagoon pool is surrounded by lush landscaping, creating a serene and secluded atmosphere. Whether you are looking to relax on a sun lounger, take a refreshing dip, or enjoy a fun-filled day with the family, the island pool has something for everyone.

Recline on plush sun loungers under swaying palms, savor handcrafted cocktails at the poolside bar, or float effortlessly in the crystal-clear turquoise waters.

Designed for all ages, the lagoon features shallow areas for children, spacious swimming zones, and endless opportunities for water activities.

Surrounded by manicured greenery, Lagoon Verde offers a private paradise, perfect for unwinding and escaping everyday life. Don't forget to enjoy the delicious food and drinks at the lagoon restaurant and bar!