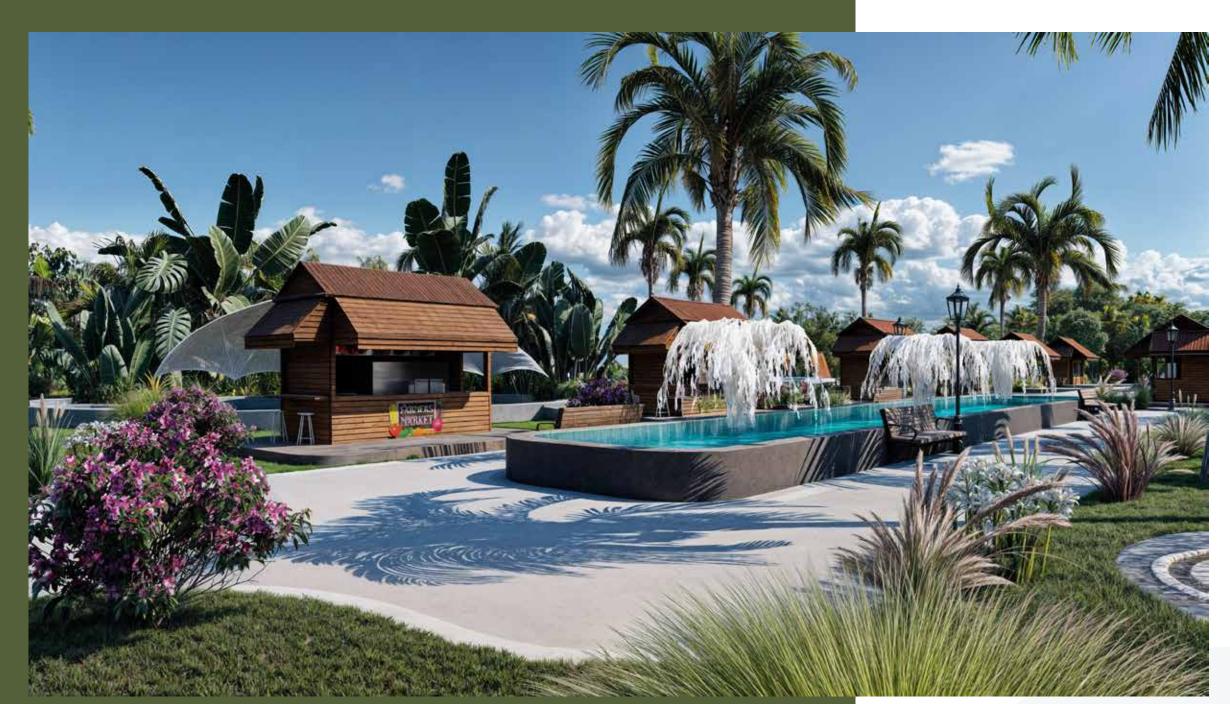

# Largest Island Pool

DND Cyprus is making a splash in Northern Cyprus with Lagoon Verde Residences and Resort in Otuken, just minutes away from the vibrant Long Beach in Iskele. This development boasts the largest island pool on the island, a unique offering nestled in the heart of the residences. Immerse yourself in a stunning lagoon pool, complete with a natural sand-like finish and real sand edging, delivering an authentic beachfront vibe just steps away.

Imagine stepping out of your apartment and into a tropical paradise. The lagoon pool is surrounded by lush landscaping, creating a serene and secluded atmosphere. Whether you are looking to relax on a sun lounger, take a refreshing dip, or enjoy a fun-filled day with the family, the island pool has something for everyone.

Recline on plush sun loungers under swaying palms, savor handcrafted cocktails at the poolside bar, or float effortlessly in the crystal-clear turquoise waters.

Designed for all ages, the lagoon features shallow areas for children, spacious swimming zones, and endless opportunities for water activities.

Surrounded by manicured greenery, Lagoon Verde offers a private paradise, perfect for unwinding and escaping everyday life. Don't forget to enjoy the delicious food and drinks at the lagoon restaurant and bar!