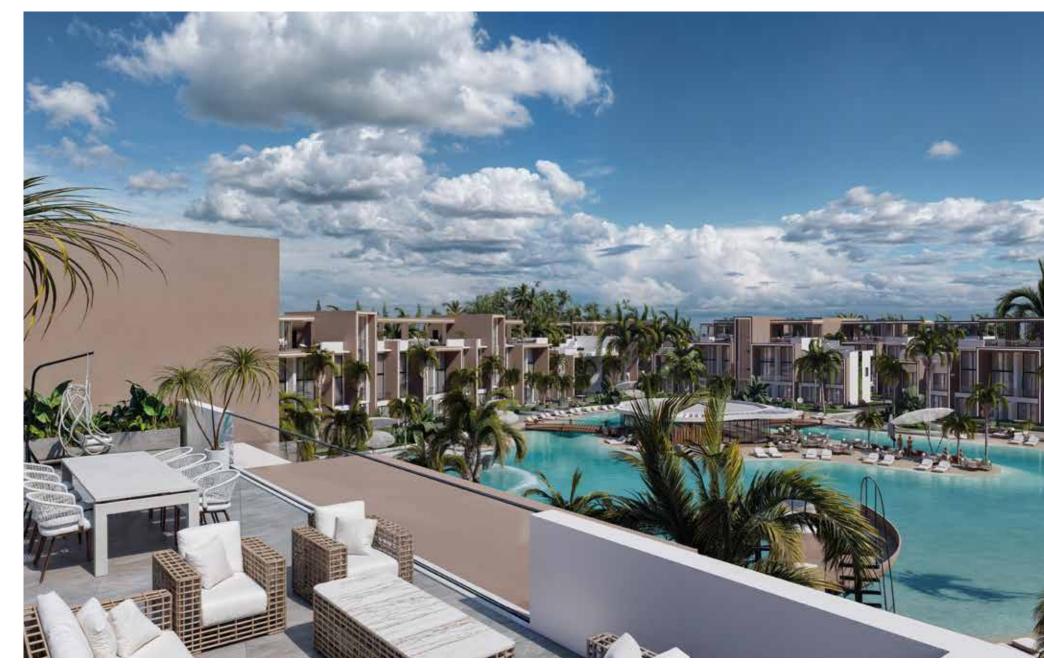

# Largest Island Pool

DND Cyprus is making a splash in Northern Cyprus with Lagoon Verde Residences and Resort in Otuken, just minutes away from the vibrant Long Beach in Iskele. This development boasts the largest island pool on the island, a unique offering nestled in the heart of the residences. Immerse yourself in a stunning lagoon pool, complete with a natural sand-like finish and real sand edging, delivering an authentic beachfront vibe just steps away.

Imagine stepping out of your apartment and into a tropical paradise. The lagoon pool is surrounded by lush landscaping, creating a serene and secluded atmosphere. Whether you are looking to relax on a sun lounger, take a refreshing dip, or enjoy a fun-filled day with the family, the island pool has something for everyone.

Recline on plush sun loungers under swaying palms, savor handcrafted cocktails at the poolside bar, or float effortlessly in the crystal-clear turquoise waters.

Designed for all ages, the lagoon features shallow areas for children, spacious swimming zones, and endless opportunities for water activities.