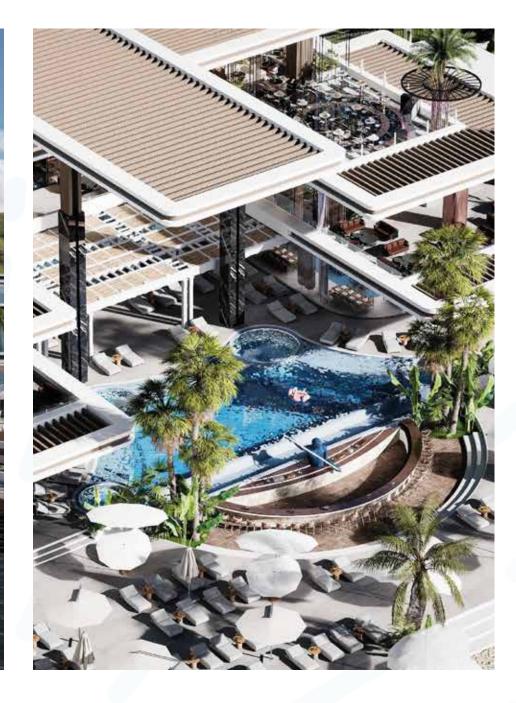

# Largest Island Pool

DND Cyprus is making a splash in Northern Cyprus with Lagoon Verde Residences and Resort in Otuken, just minutes away from the vibrant Long Beach in Iskele. This development boasts the largest island pool on the island, a unique offering nestled in the heart of the residences. Immerse yourself in a stunning lagoon pool, complete with a natural sand-like finish and real sand edging, delivering an authentic beachfront vibe just steps away.

Imagine stepping out of your apartment and into a tropical paradise. The lagoon pool is surrounded by lush landscaping, creating a serene and secluded atmosphere. Whether you are looking to relax on a sun lounger, take a refreshing dip, or enjoy a fun-filled day with the family, the island pool has something for everyone.

Recline on plush sun loungers under swaying palms, savor handcrafted cocktails at the poolside bar, or float effortlessly in the crystal-clear turquoise waters.

Designed for all ages, the lagoon features shallow areas for children, spacious swimming zones, and endless opportunities for water activities.

Surrounded by manicured greenery, Lagoon Verde offers a private paradise, perfect for unwinding and escaping everyday life. Don't forget to enjoy the delicious food and drinks at the lagoon restaurant and bar!