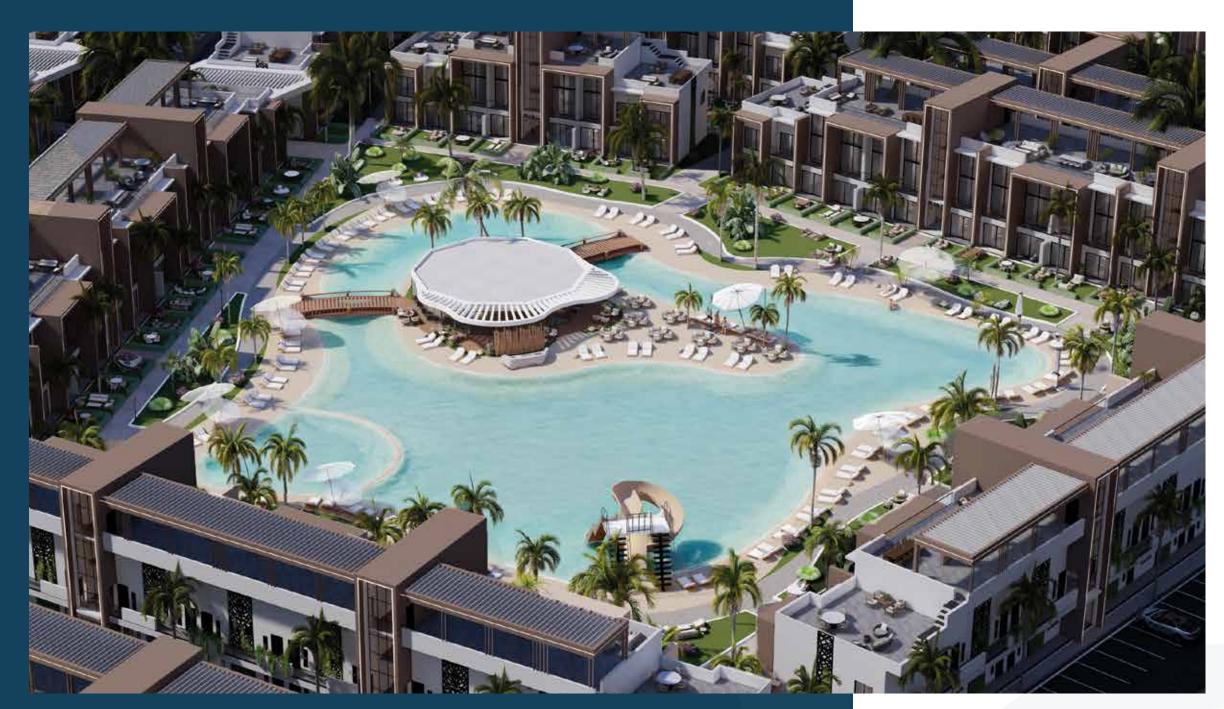

# Largest Island Pool

DND Cyprus is making a splash in Northern Cyprus with Lagoon Verde Residences and Resort in Otuken, just minutes away from the vibrant Long Beach in Iskele. This development boasts the largest island pool on the island, a unique offering nestled in the heart of the residences. Immerse yourself in a stunning lagoon pool, complete with a natural sand-like finish and real sand edging, delivering an authentic beachfront vibe just steps away.

Imagine stepping out of your apartment and into a tropical paradise. The lagoon pool is surrounded by lush landscaping, creating a serene and secluded atmosphere. Whether you are looking to relax on a sun lounger, take a refreshing dip, or enjoy a fun-filled day with the family, the island pool has something for everyone.

Recline on plush sun loungers under swaying palms, savor handcrafted cocktails at the poolside bar, or float effortlessly in the crystal-clear turquoise waters.

Designed for all ages, the lagoon features shallow areas for children, spacious swimming zones, and endless opportunities for water activities.

Surrounded by manicured greenery, Lagoon Verde offers a private paradise, perfect for unwinding and escaping everyday life. Don't forget to enjoy the delicious food and drinks at the lagoon restaurant and bar!