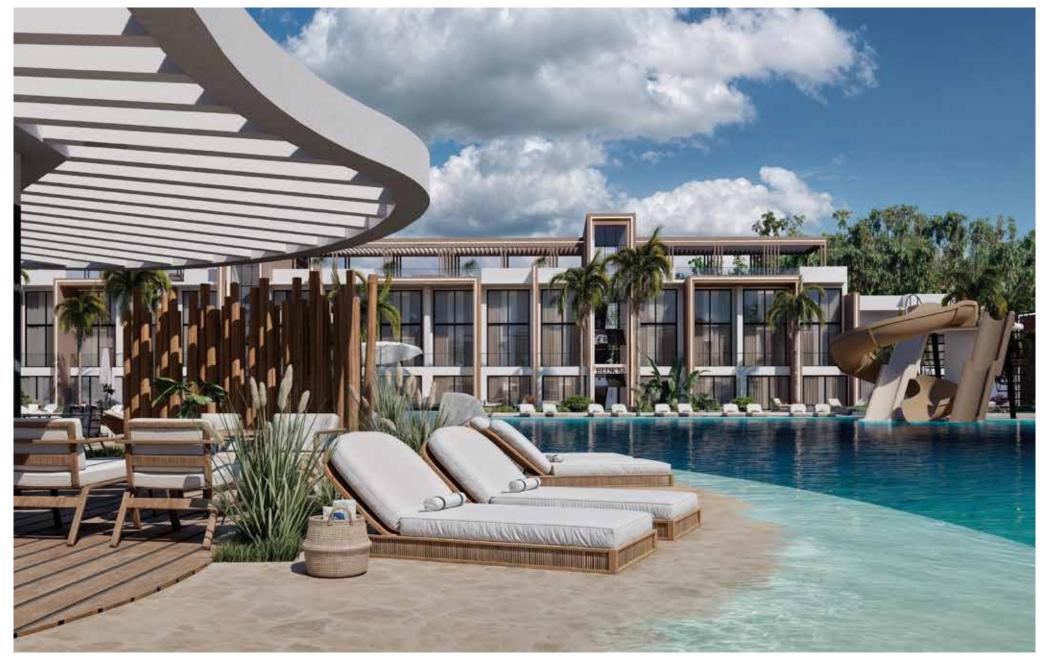

# Largest Island Pool

DND Cyprus is making a splash in Northern Cyprus with Lagoon Verde Residences and Resort in Otuken, just minutes away from the vibrant Long Beach in Iskele. This development boasts the largest island pool on the island, a unique offering nestled in the heart of the residences. Immerse yourself in a stunning lagoon pool, complete with a natural sand-like finish and real sand edging, delivering an authentic beachfront vibe just steps away.

Imagine stepping out of your apartment and into a tropical paradise. The lagoon pool is surrounded by lush landscaping, creating a serene and secluded atmosphere. Whether you are looking to relax on a sun lounger, take a refreshing dip, or enjoy a fun-filled day with the family, the island pool has something for everyone.

Recline on plush sun loungers under swaying palms, savor handcrafted cocktails at the poolside bar, or float effortlessly in the crystal-clear turquoise waters.

Designed for all ages, the lagoon features shallow areas for children, spacious swimming zones, and endless opportunities for water activities.