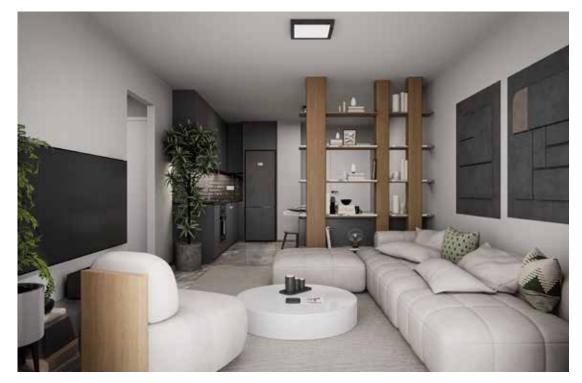

# What's in Lagoon Verde?

Park

Studio Residence

85

1+1 Loft Residence

171

2+1 Roof Residence

2+1 Garden Residence

# Studio Residence

Living Room: 29.36 m<sup>2</sup>

WC - Bathroom: 5.48 m<sup>2</sup>

Terrace: 4.34 m<sup>2</sup>

Total Closed Area: 39.18 m2

Common Use Area: 6 m2

Garden: 6 m2

Total Use Area: 51.18 m2

### 1+1 Loft Residence

Living Room: 25.57 m<sup>2</sup>

WC - Bathroom: 5.48 m2

Balcony: 3.53 m<sup>2</sup>

Bedroom: 15.55 m<sup>2</sup>

Total Closed Area: 50.13 m2

Common Use Area: 6 m2

Roof Terrace: 30.92 m2

## 2+1 Roof Residence

Living Room: 33.35 m<sup>2</sup>

WC - Bathroom: 4.77 m2

Bed Room 1: 13.77 m2

Bed Room 2: 15.08 m2

Balcony: 3.53 m<sup>2</sup>

Total Closed Area: 70.50 m2

Roof Terrace: 66.90 m2

# 2+1 Garden Residence

Living Room: 37.42 m<sup>2</sup>

WC - Bathroom: 5.15 m2

Bed Room 1: 13.36 m2

Bed Room 2: 13.36 m2

Terrace: 9.08 m<sup>2</sup>

Total Closed Area: 78.37 m2

Garden: 12 m2