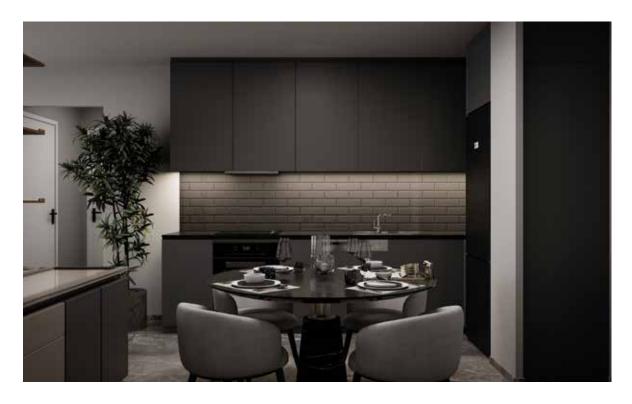

# What's in Lagoon Verde?

Park

Studio Residence

85

1+1 Loft Residence

171

2+1 Roof Residence

2+1 Garden Residence

# Studio Residence

Living Room: 29.36 m<sup>2</sup>

WC - Bathroom: 5.48 m<sup>2</sup>

Terrace: 4.34 m<sup>2</sup>

Total Closed Area: 39.18 m2

Common Use Area: 6 m2

Garden: 6 m2

Total Use Area: 51.18 m2

### 1+1 Loft Residence

Living Room: 25.57 m<sup>2</sup>

WC - Bathroom: 5.48 m2

Balcony: 3.53 m<sup>2</sup>

Bedroom: 15.55 m<sup>2</sup>

Total Closed Area: 50.13 m2

Common Use Area: 6 m2

Roof Terrace: 30.92 m2

## 2+1 Roof Residence

Living Room: 33.35 m<sup>2</sup>

WC - Bathroom: 4.77 m2

Bed Room 1: 13.77 m2

Bed Room 2: 15.08 m2

Balcony: 3.53 m<sup>2</sup>

Total Closed Area: 70.50 m2

Roof Terrace: 66.90 m2

# 2+1 Garden Residence

Living Room: 37.42 m<sup>2</sup>

WC - Bathroom: 5.15 m2

Bed Room 1: 13.36 m2

Bed Room 2: 13.36 m2

Terrace: 9.08 m<sup>2</sup>

Total Closed Area: 78.37 m2

Garden: 12 m2