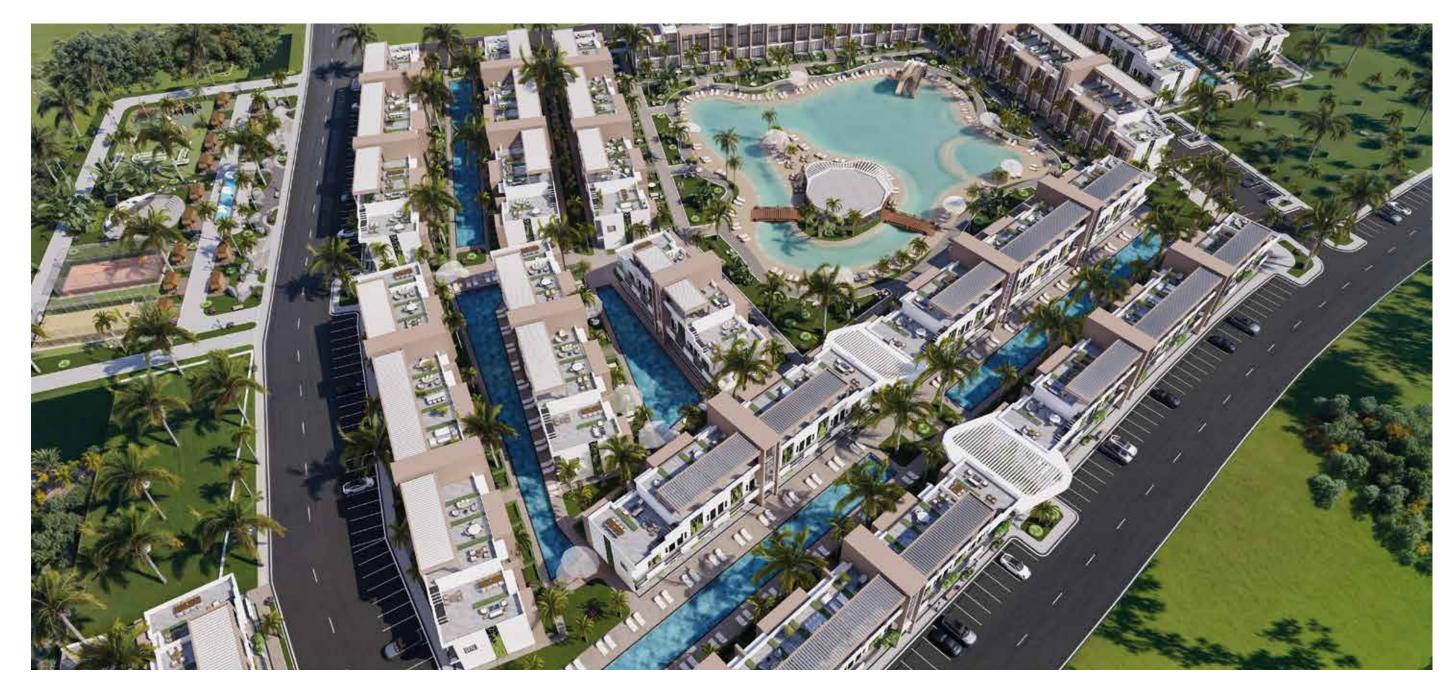

Featuring 365 residences spread across two-story luxury structures, the project embodies the "green lagoon" concept it is named after, offering a grand central pool, a delightful pool bar, and the captivating ambiance of the Mediterranean. Lagoon Verde promises an unparalleled experience for both holiday retreats and long-term living.

# Largest Island Pool

DND Cyprus is making a splash in Northern Cyprus with Lagoon Verde Residences and Resort in Otuken, just minutes away from the vibrant Long Beach in Iskele. This development boasts the largest island pool on the island, a unique offering nestled in the heart of the residences. Immerse yourself in a stunning lagoon pool, complete with a natural sand-like finish and real sand edging, delivering an authentic beachfront vibe just steps away.

Imagine stepping out of your apartment and into a tropical paradise. The lagoon pool is surrounded by lush landscaping, creating a serene and secluded atmosphere. Whether you are looking to relax on a sun lounger, take a refreshing dip, or enjoy a fun-filled day with the family, the island pool has something for everyone.