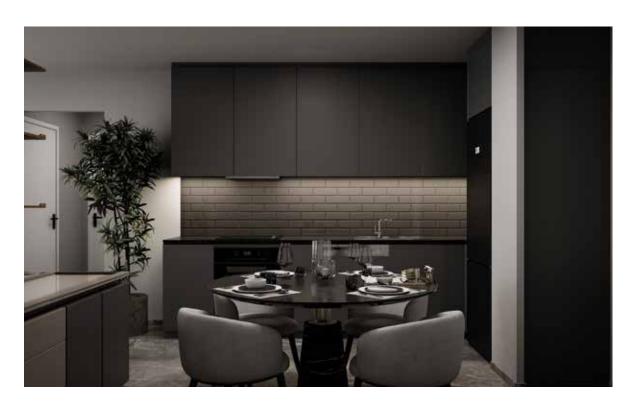

# Studio Residence

Living Room: 29.36 m<sup>2</sup>

WC - Bathroom: 5.48 m<sup>2</sup>

Terrace: 4.34 m<sup>2</sup>

Total Closed Area: 39.18 m2

Common Use Area: 6 m2

Garden: 6 m2

Total Use Area: 51.18 m2

### 1+1 Loft Residence

Living Room: 25.57 m<sup>2</sup>

WC - Bathroom: 5.48 m2

Balcony: 3.53 m<sup>2</sup>

Bedroom: 15.55 m<sup>2</sup>

Total Closed Area: 50.13 m2

Common Use Area: 6 m2

Roof Terrace: 30.92 m2

## 2+1 Roof Residence

Living Room: 33.35 m<sup>2</sup>

WC - Bathroom: 4.77 m2

Bed Room 1: 13.77 m2

Bed Room 2: 15.08 m2

Balcony: 3.53 m<sup>2</sup>

Total Closed Area: 70.50 m2

Roof Terrace: 66.90 m2

# 2+1 Garden Residence

Living Room: 37.42 m<sup>2</sup>

WC - Bathroom: 5.15 m2

Bed Room 1: 13.36 m2

Bed Room 2: 13.36 m2

Terrace: 9.08 m<sup>2</sup>

Total Closed Area: 78.37 m2

Garden: 12 m2