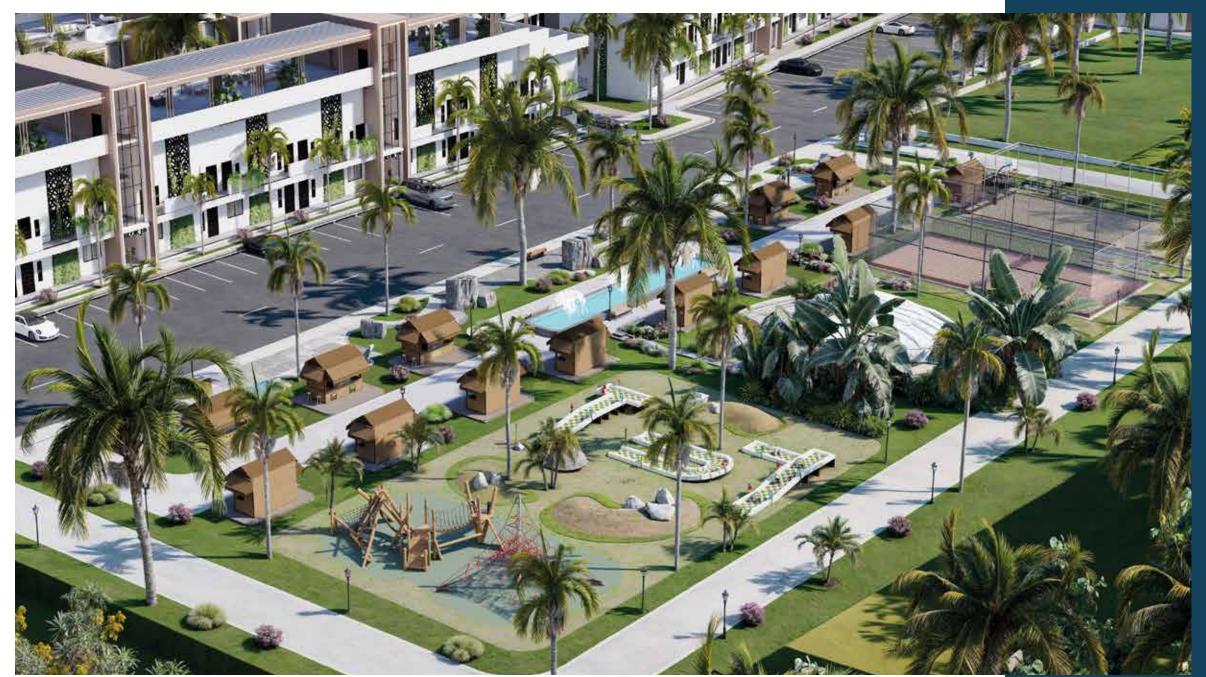

s surrounded by lush landscaping, creating a serene and secluded atmosphere. Whether you are looking to relax on a sun lounger, take a refreshing dip, or enjoy a fun-filled day with the family, the island pool has something for everyone.

Recline on plush sun loungers under swaying palms, savor handcrafted cocktails at the poolside bar, or float effortlessly in the crystal-clear turquoise waters.

Designed for all ages, the lagoon features shallow areas for children, spacious swimming zones, and endless opportunities for water activities.

Surrounded by manicured greenery, Lagoon Verde offers a private paradise, perfect for unwinding and escaping everyday life. Don't forget to enjoy the delicious food and drinks at the lagoon restaurant and bar!



# Fitness Center









# Play Ground









# Beauty Center









# Supermarket – Pharmacy









# Pool Bar & Restaurant









# Aquapark – Amphitheater









# Studio Residence

Living Room: 29.36 m<sup>2</sup>

WC - Bathroom: 5.48 m<sup>2</sup>

Terrace: 4.34 m<sup>2</sup>

Total Closed Area: 39.18 m2

Common Use Area: 6 m2

Garden: 6 m2

Total Use Area: 51.18 m2















Central Heating / Cooling

Central Generator

Central Internet System



Bathroom Underfloor Heating Central Satellite System





### 1+1 Loft Residence

Living Room: 25.57 m<sup>2</sup>

WC - Bathroom: 5.48 m2

Balcony: 3.53 m<sup>2</sup>

Bedroom: 15.55 m<sup>2</sup>

Total Closed Area: 50.13 m2

Common Use Area: 6 m2

Roof Terrace: 30.92 m2

Total Use Area: 87.05 m2



















Central Heating / Cooling

Central Generator

Cen