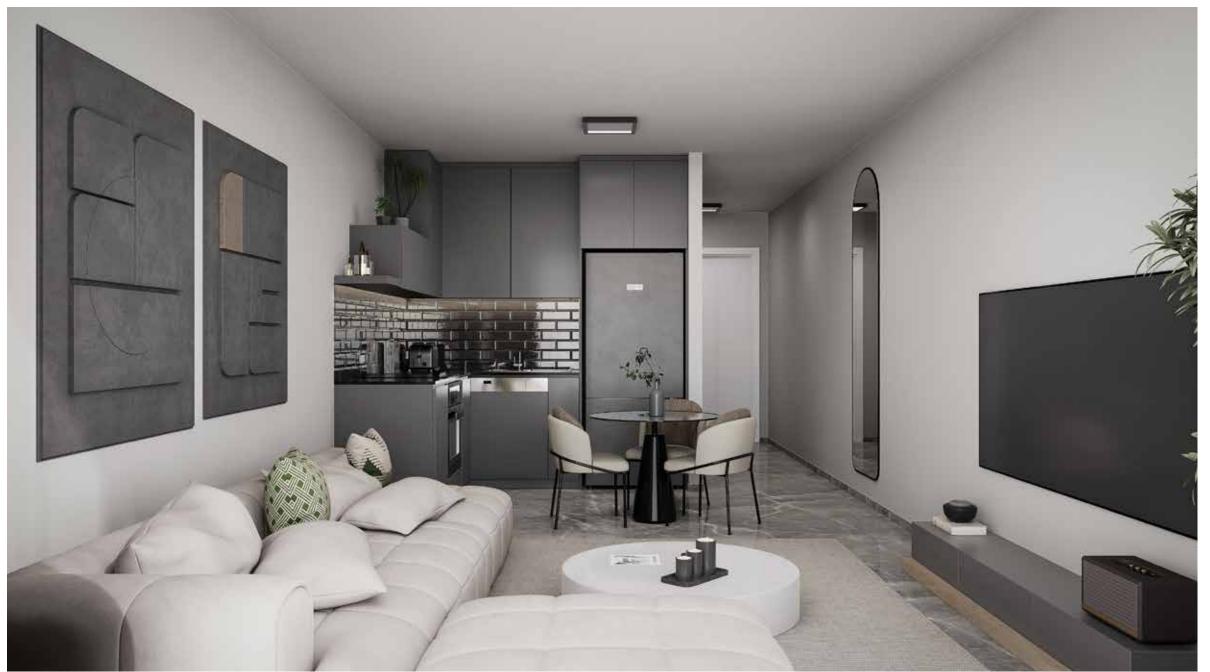

# What's in Lagoon Verde?

Park

Studio Residence

85

1+1 Loft Residence

171

2+1 Roof Residence

2+1 Garden Residence

# Studio Residence

Living Room: 29.36 m<sup>2</sup>

WC - Bathroom: 5.48 m<sup>2</sup>

Terrace: 4.34 m<sup>2</sup>

Total Closed Area: 39.18 m2

Common Use Area: 6 m2

Garden: 6 m2

Total Use Area: 51.18 m2