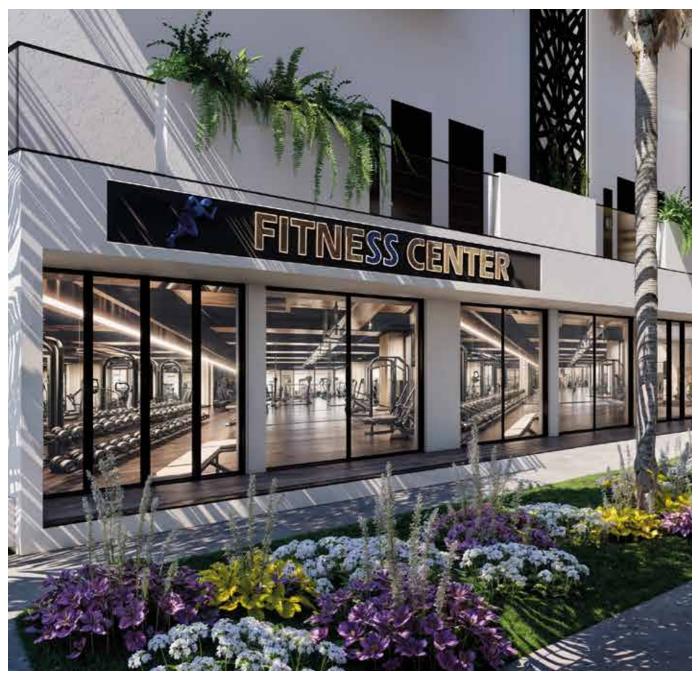

se. The lagoon pool is surrounded by lush landscaping, creating a serene and secluded atmosphere. Whether you are looking to relax on a sun lounger, take a refreshing dip, or enjoy a fun-filled day with the family, the island pool has something for everyone.

Recline on plush sun loungers under swaying palms, savor handcrafted cocktails at the poolside bar, or float effortlessly in the crystal-clear turquoise waters.

Designed for all ages, the lagoon features shallow areas for children, spacious swimming zones, and endless opportunities for water activities.

Surrounded by manicured greenery, Lagoon Verde offers a private paradise, perfect for unwinding and escaping everyday life. Don't forget to enjoy the delicious food and drinks at the lagoon restaurant and bar!



# Fitness Center









# Play Ground









# Beauty Center









# Supermarket – Pharmacy









# Pool Bar & Restaurant









# Aquapark – Amphitheater









# Studio Residence

Living Room: 29.36 m<sup>2</sup>

WC - Bathroom: 5.48 m<sup>2</sup>

Terrace: 4.34 m<sup>2</sup>

Total Closed Area: 39.18 m2

Common Use Area: 6 m2

Garden: 6 m2

Total Use Area: 51.18 m2















Central Heating / Cooling

Central Generator

Central Internet System



Bathroom Underfloor Heating Central Satellite System





### 1+1 Loft Residence

Living Room: 25.57 m<sup>2</sup>

WC - Bathroom: 5.48 m2

Balcony: 3.53 m<sup>2</sup>

Bedroom: 15.55 m<sup>2</sup>

Total Closed Area: 50.13 m2

Common Use Area: 6 m2

Roof Terrace: 30.92 m2

Total Use Area: 87.05 m2



















Central Heating / Cooling

C