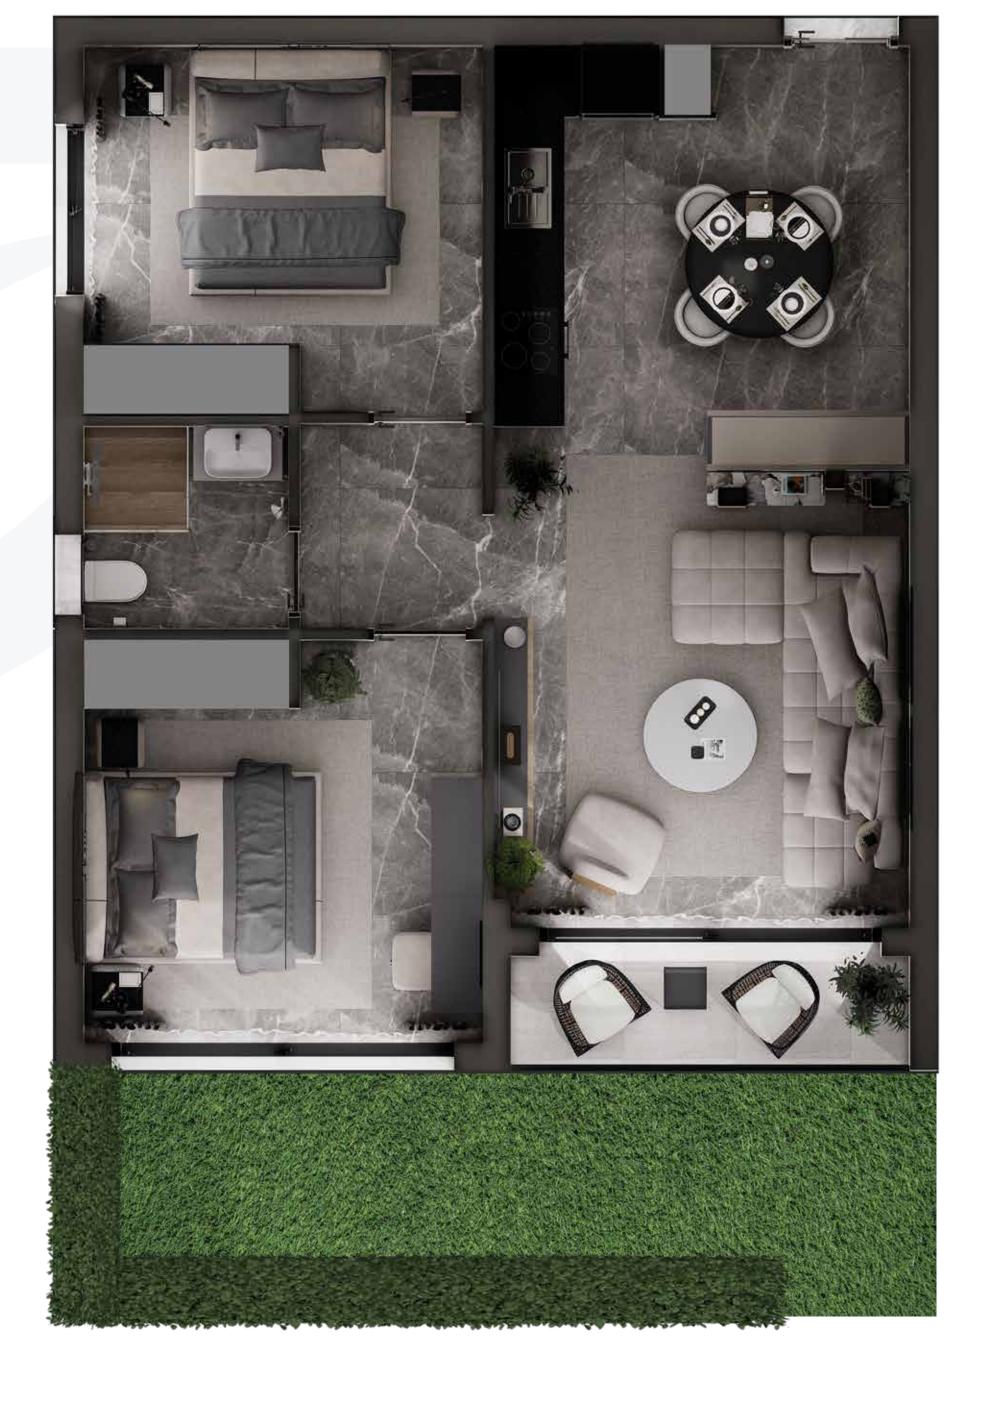

# What's in Lagoon Verde?

Park

Studio Residence

85

1+1 Loft Residence

171

2+1 Roof Residence

2+1 Garden Residence

# Studio Residence

Living Room: 29.36 m<sup>2</sup>

WC - Bathroom: 5.48 m<sup>2</sup>

Terrace: 4.34 m<sup>2</sup>

Total Closed Area: 39.18 m2

Common Use Area: 6 m2

Garden: 6 m2

Total Use Area: 51.18 m2

### 1+1 Loft Residence

Living Room: 25.57 m<sup>2</sup>

WC - Bathroom: 5.48 m2

Balcony: 3.53 m<sup>2</sup>

Bedroom: 15.55 m<sup>2</sup>

Total Closed Area: 50.13 m2

Common Use Area: 6 m2

Roof Terrace: 30.92 m2

## 2+1 Roof Residence

Living Room: 33.35 m<sup>2</sup>

WC - Bathroom: 4.77 m2

Bed Room 1: 13.77 m2

Bed Room 2: 15.08 m2

Balcony: 3.53 m<sup>2</sup>

Total Closed Area: 70.50 m2

Roof Terrace: 66.90 m2

# 2+1 Garden Residence

Living Room: 37.42 m<sup>2</sup>

WC - Bathroom: 5.15 m2

Bed Room 1: 13.36 m2

Bed Room 2: 13.36 m2

Terrace: 9.08 m<sup>2</sup>

Total Closed Area: 78.37 m2

Garden: 12 m2