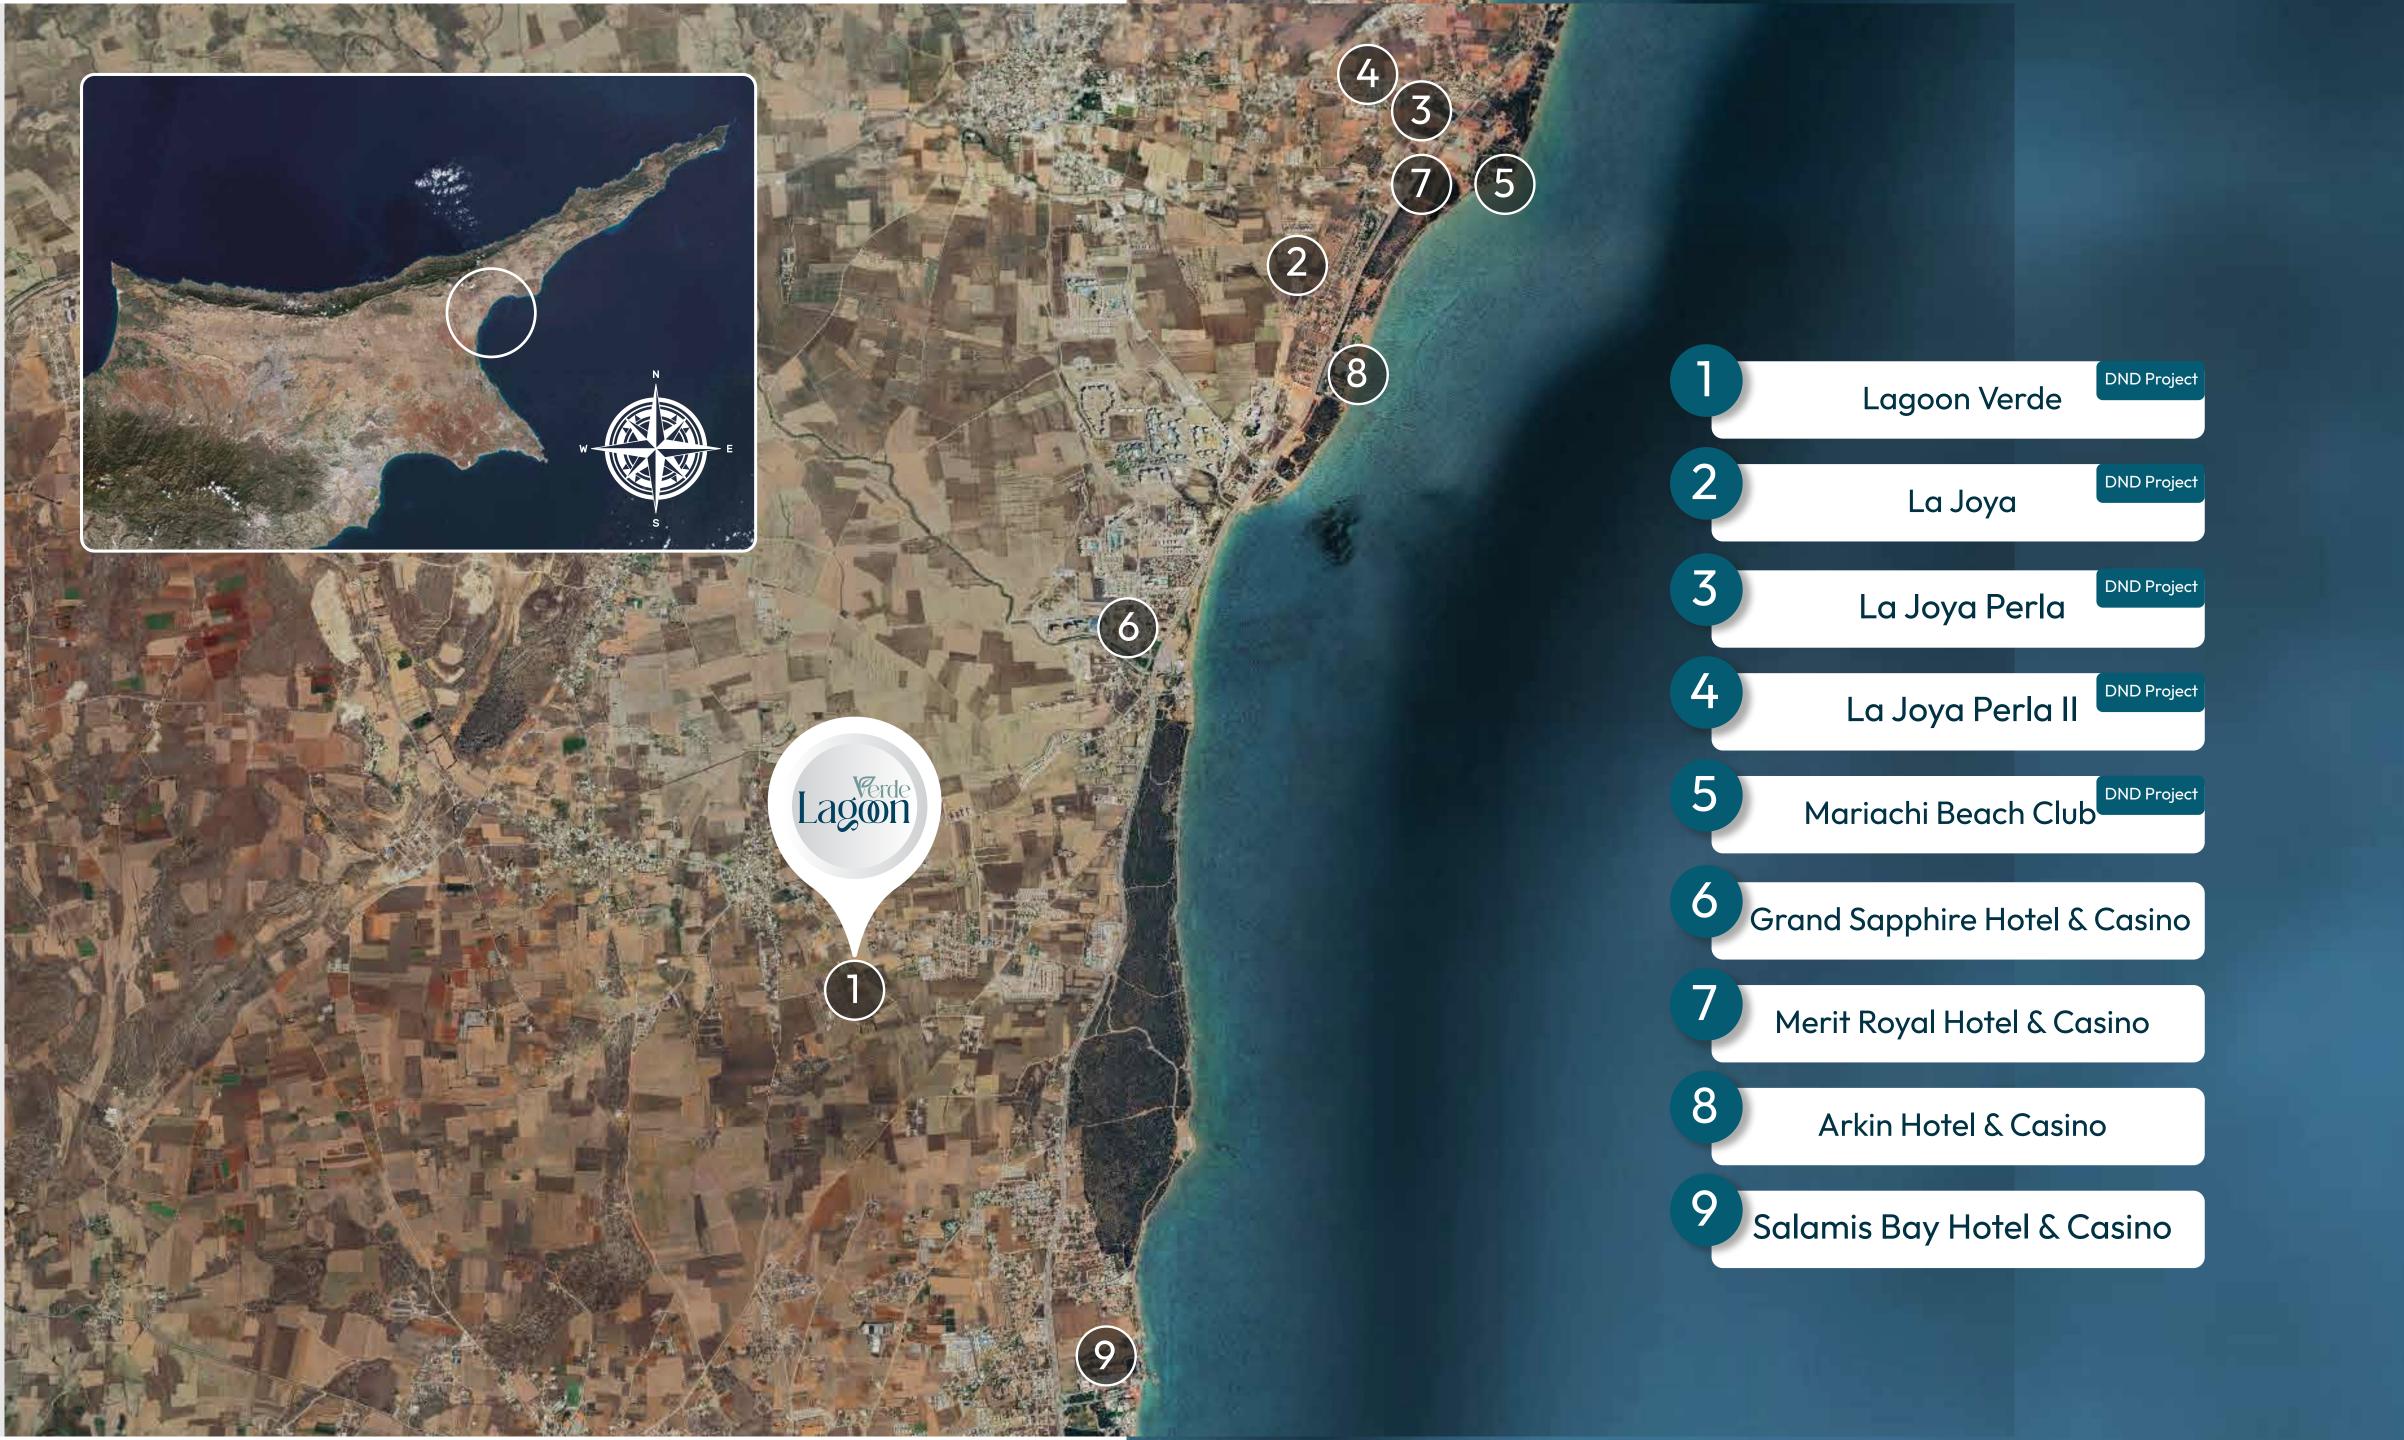

### Perfect Location

Lagoon Verde Residences & Resort enjoys a strategic location in the Otuken village, adjacent to the popular Iskele region of North Cyprus, surrounded by a flourishing community of prestigious projects and essential amenities. This area is experiencing a surge in development, making it an ideal destination for those seeking a blend of tranquility and convenience.

### Nearby Amenities and Attractions:

- Mariachi Beach Club: Unwind by the sea with complimentary access for DND homeowners.
- Unimar Supermarket: A well-stocked supermarket catering to your daily needs.
- China Bazaar: Discover unique treasures and souvenirs at this vibrant bazaar.
- Merit Royal Garden Hotel & Casino
- Grand Sapphire Hotel & Casino
- Pera Mackenzie
- Iskele Lunapark
- The Arkin Hotel & Casino
- Mackenzi Bay Restaurant
- Ercan Airport: 45 minutes drive to Otuken