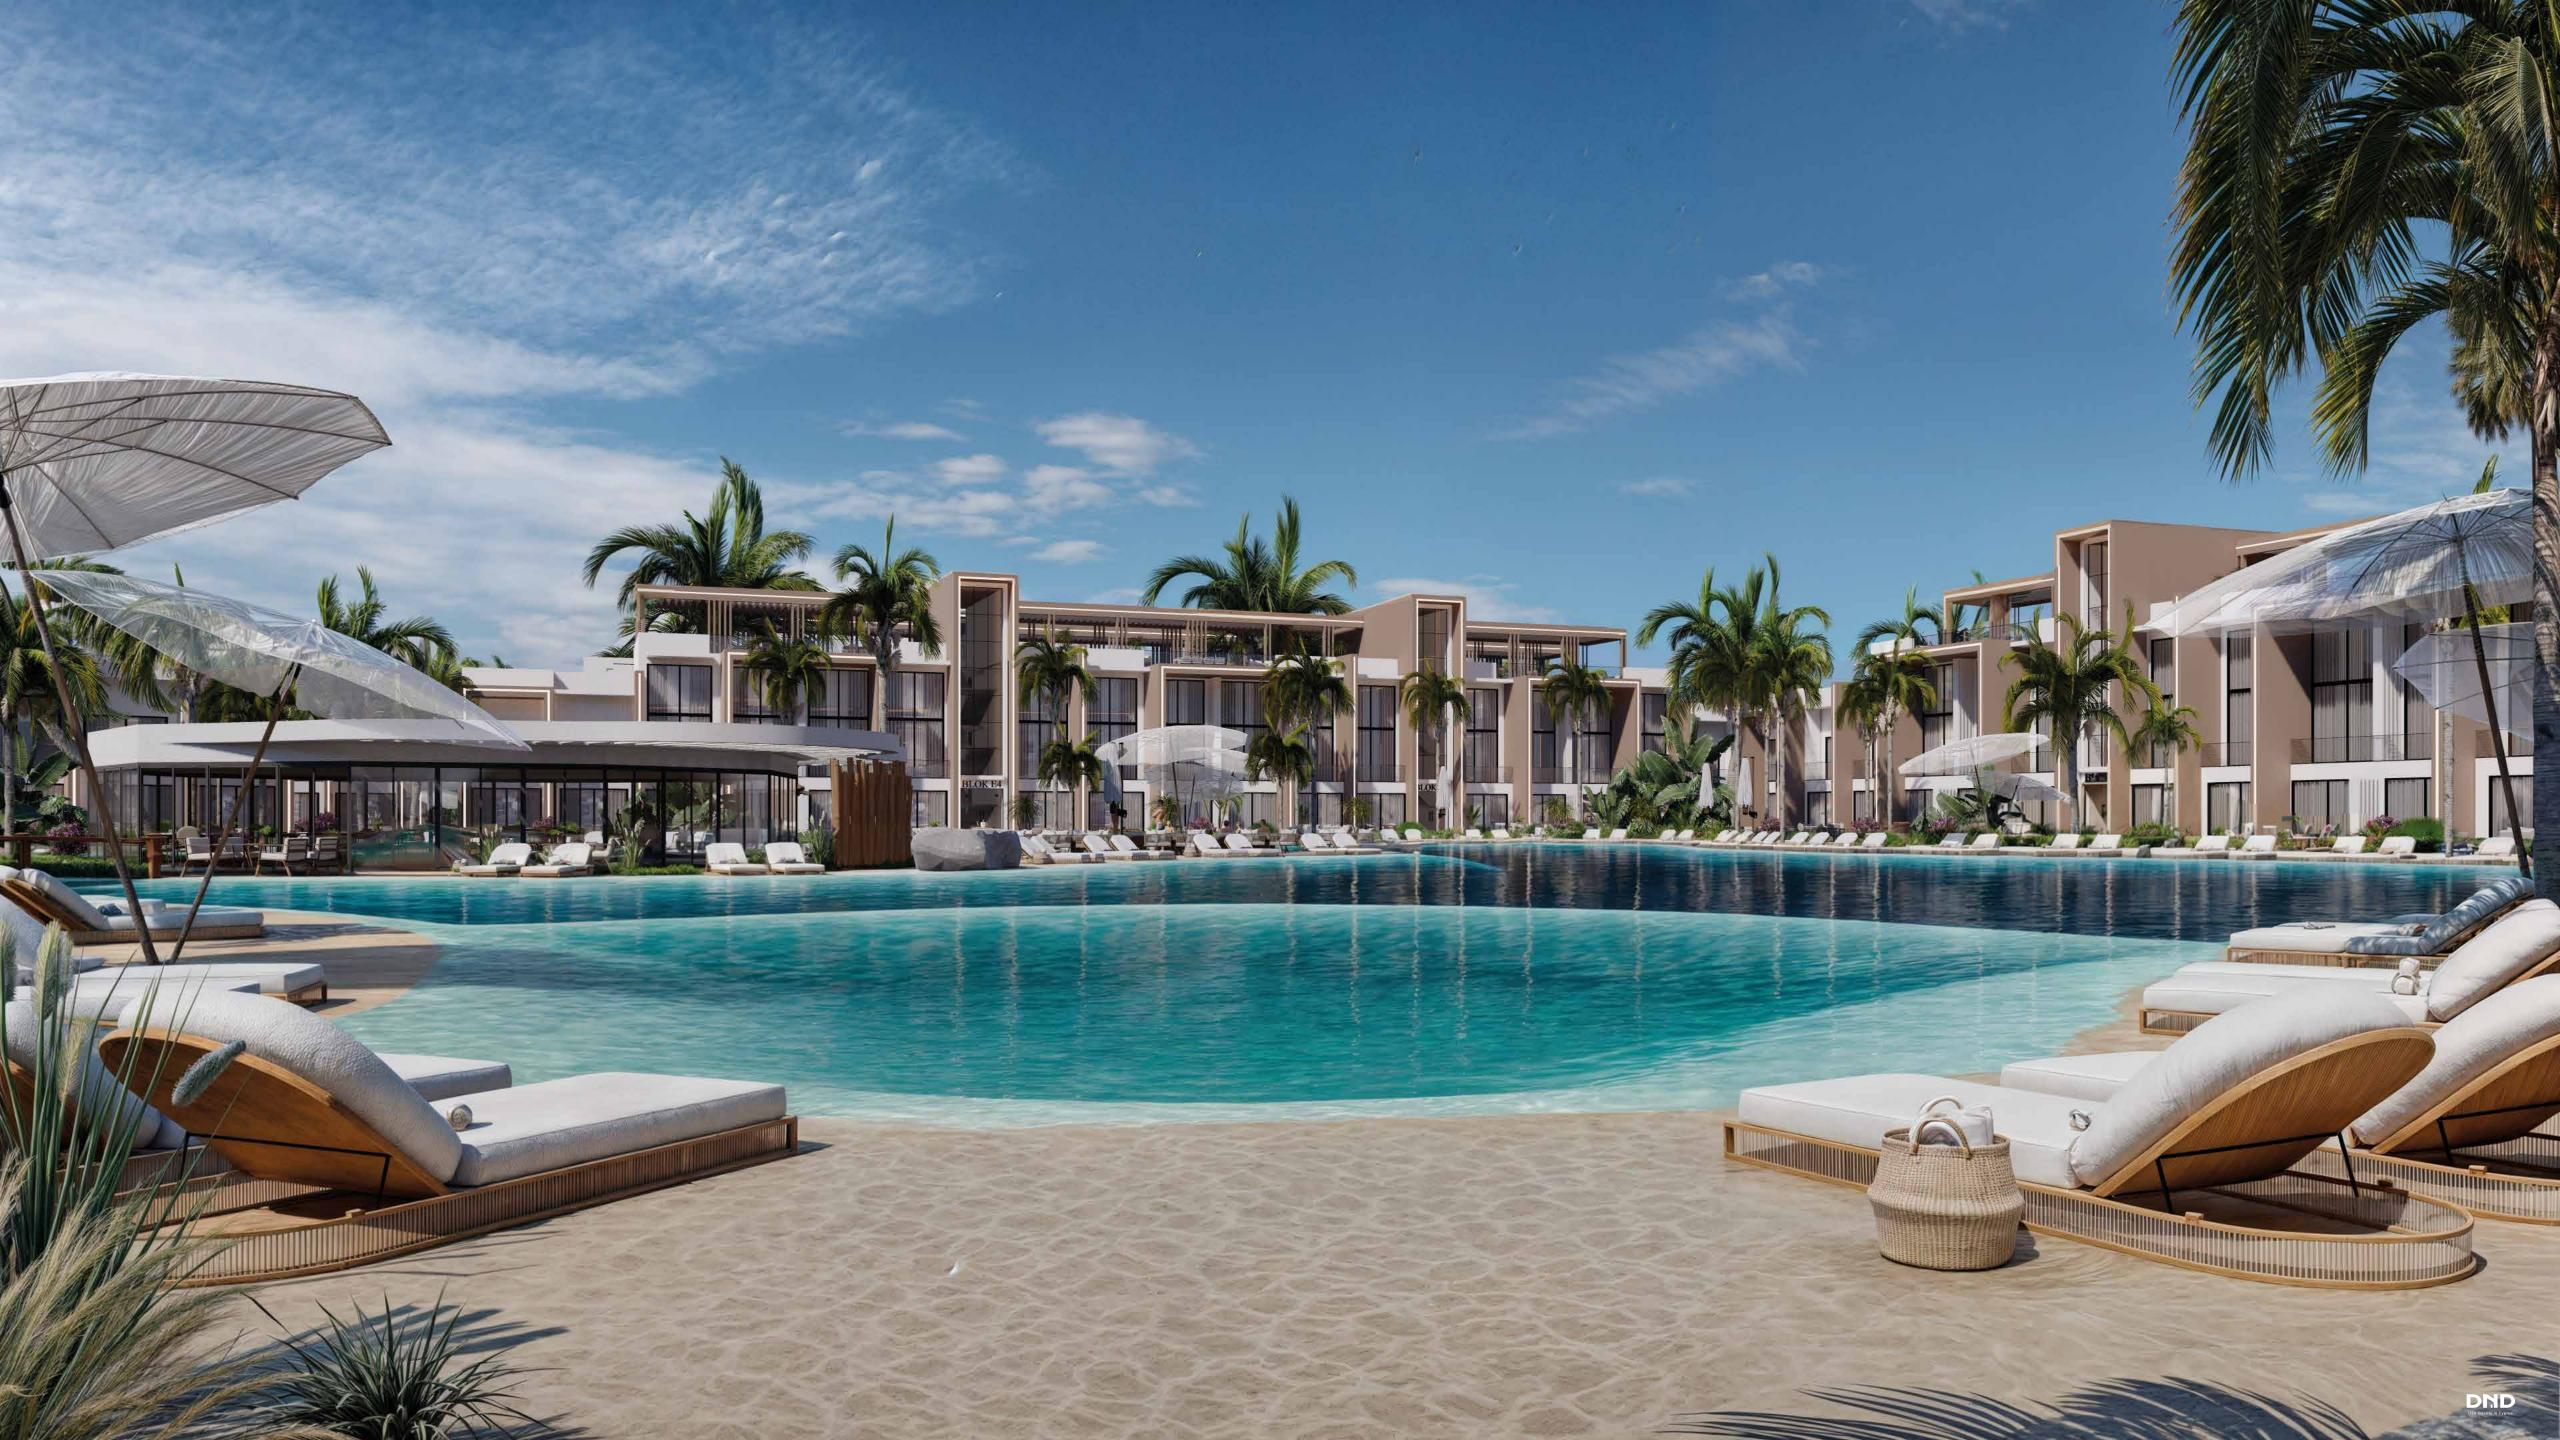

# Largest Island Pool

DND Cyprus is making a splash in Northern Cyprus with Lagoon Verde Residences and Resort in Otuken, just minutes away from the vibrant Long Beach in Iskele. This development boasts the largest island pool on the island, a unique offering nestled in the heart of the residences. Immerse yourself in a stunning lagoon pool, complete with a natural sand-like finish and real sand edging, delivering an authentic beachfront vibe just steps away.

Imagine stepping out of your apartment and into a tropical paradise. The lagoon pool is surrounded by lush landscaping, creating a serene and secluded atmosphere. Whether you are looking to relax on a sun lounger, take a refreshing dip, or enjoy a fun-filled day with the family, the island pool has something for everyone.

Recline on plush sun loungers under swaying palms, savor handcrafted cocktails at the poolside bar, or float effortlessly in the crystal-clear turquoise waters.

Designed for all ages, the lagoon features shallow areas for children, spacious swimming zones, and endless opportunities for water activities.

Surrounded by manicured greenery, Lagoon Verde offers a private paradise, perfect for unwinding and escaping everyday life. Don't forget to enjoy the delicious food and drinks at the lagoon restaurant and bar!