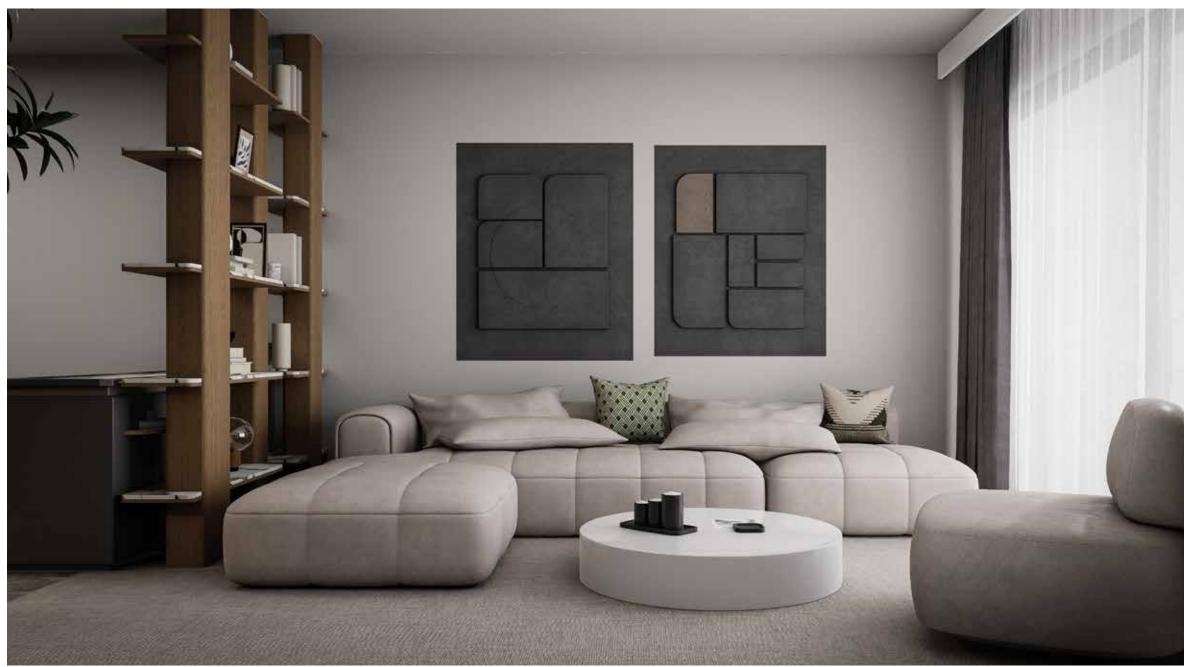

# Studio Residence

Living Room: 29.36 m<sup>2</sup>

WC - Bathroom: 5.48 m<sup>2</sup>

Terrace: 4.34 m<sup>2</sup>

Total Closed Area: 39.18 m2

Common Use Area: 6 m2

Garden: 6 m2

Total Use Area: 51.18 m2

### 1+1 Loft Residence

Living Room: 25.57 m<sup>2</sup>

WC - Bathroom: 5.48 m2

Balcony: 3.53 m<sup>2</sup>

Bedroom: 15.55 m<sup>2</sup>

Total Closed Area: 50.13 m2

Common Use Area: 6 m2

Roof Terrace: 30.92 m2

## 2+1 Roof Residence

Living Room: 33.35 m<sup>2</sup>

WC - Bathroom: 4.77 m2

Bed Room 1: 13.77 m2

Bed Room 2: 15.08 m2

Balcony: 3.53 m<sup>2</sup>

Total Closed Area: 70.50 m2

Roof Terrace: 66.90 m2

# 2+1 Garden Residence

Living Room: 37.42 m<sup>2</sup>

WC - Bathroom: 5.15 m2

Bed Room 1: 13.36 m2

Bed Room 2: 13.36 m2

Terrace: 9.08 m<sup>2</sup>

Total Closed Area: 78.37 m2

Garden: 12 m2