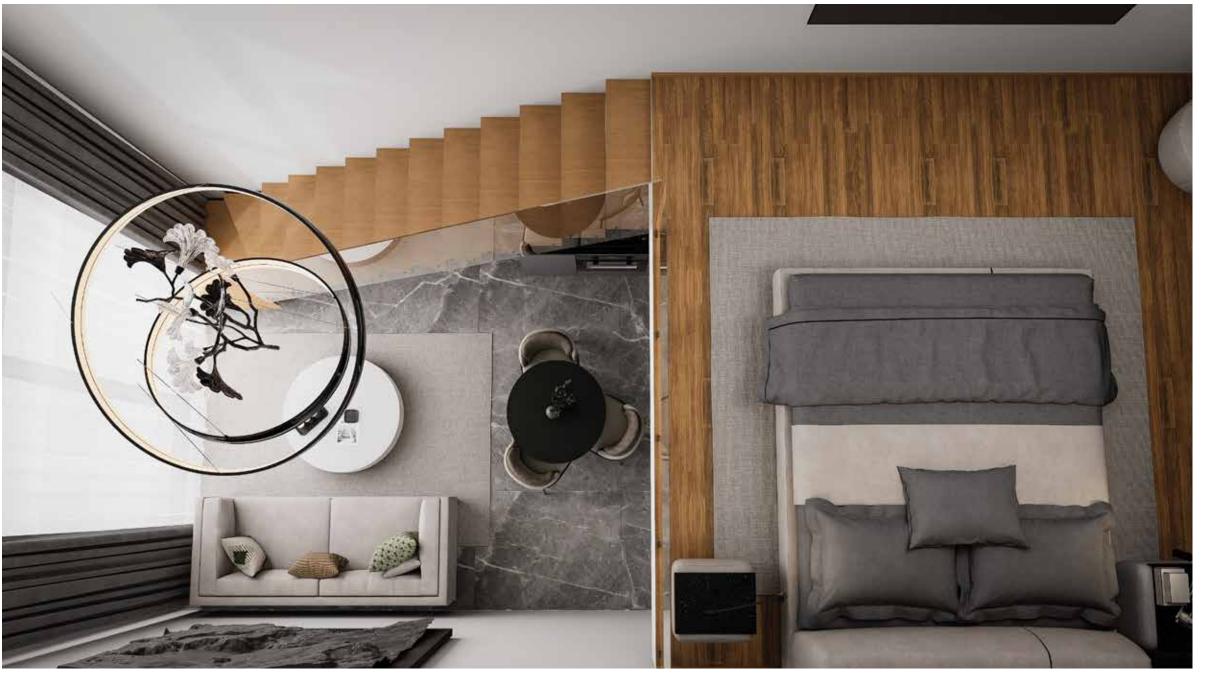

# What's in Lagoon Verde?

Park

Studio Residence

85

1+1 Loft Residence

171

2+1 Roof Residence

2+1 Garden Residence

# Studio Residence

Living Room: 29.36 m<sup>2</sup>

WC - Bathroom: 5.48 m<sup>2</sup>

Terrace: 4.34 m<sup>2</sup>

Total Closed Area: 39.18 m2

Common Use Area: 6 m2

Garden: 6 m2

Total Use Area: 51.18 m2

### 1+1 Loft Residence

Living Room: 25.57 m<sup>2</sup>

WC - Bathroom: 5.48 m2

Balcony: 3.53 m<sup>2</sup>

Bedroom: 15.55 m<sup>2</sup>

Total Closed Area: 50.13 m2

Common Use Area: 6 m2

Roof Terrace: 30.92 m2

## 2+1 Roof Residence

Living Room: 33.35 m<sup>2</sup>

WC - Bathroom: 4.77 m2

Bed Room 1: 13.77 m2

Bed Room 2: 15.08 m2

Balcony: 3.53 m<sup>2</sup>

Total Closed Area: 70.50 m2

Roof Terrace: 66.90 m2

# 2+1 Garden Residence

Living Room: 37.42 m<sup>2</sup>

WC - Bathroom: 5.15 m2

Bed Room 1: 13.36 m2

Bed Room 2: 13.36 m2

Terrace: 9.08 m<sup>2</sup>

Total Closed Area: 78.37 m2

Garden: 12 m2