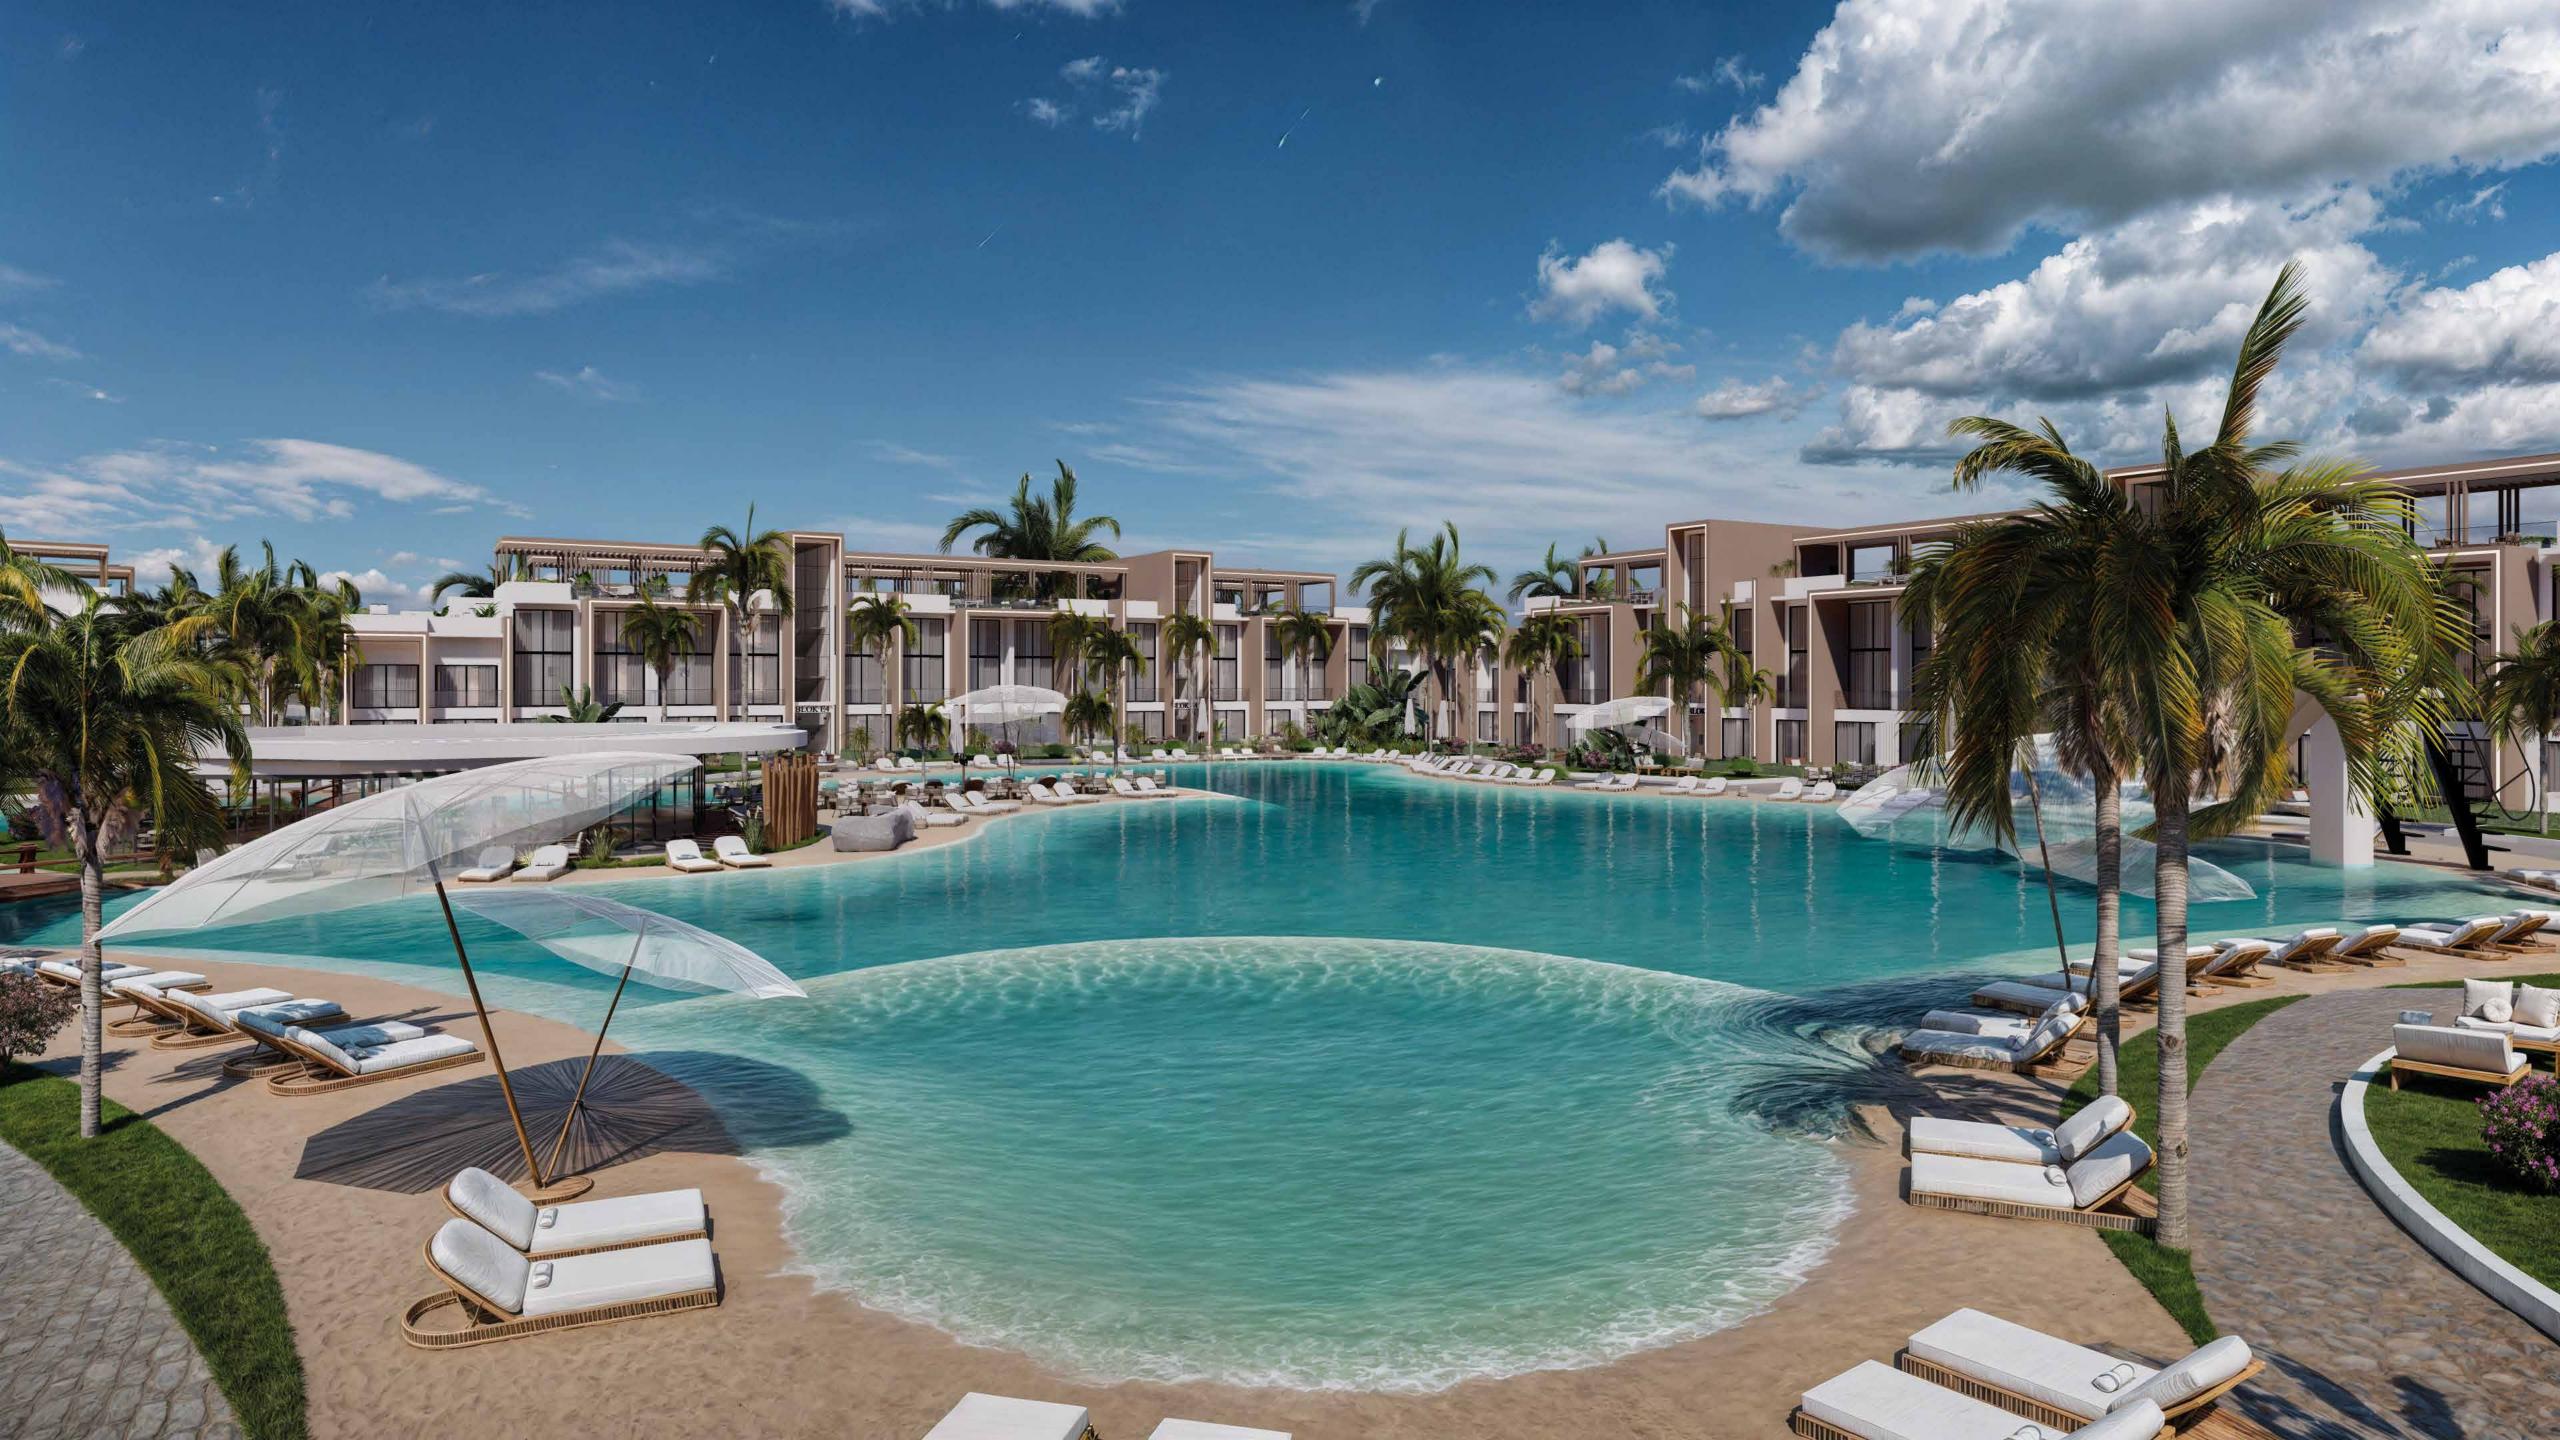

Featuring 365 residences spread across two-story luxury structures, the project embodies the "green lagoon" concept it is named after, offering a grand central pool, a delightful pool bar, and the captivating ambiance of the Mediterranean. Lagoon Verde promises an unparalleled experience for both holiday retreats and long-term living.

# Largest Island Pool

DND Cyprus is making a splash in Northern Cyprus with Lagoon Verde Residences and Resort in Otuken, just minutes away from the vibrant Long Beach in Iskele. This development boasts the largest island pool on the island, a unique offering nestled in the heart of the residences. Immerse yourself in a stunning lagoon pool, complete with a natural sand-like finish and real sand edging, delivering an authentic beachfront vibe just steps away.

Imagine stepping out of your apartment and into a tropical paradise. The lagoon pool is surrounded by lush landscaping, creating a serene and secluded atmosphere. Whether you are looking to relax on a sun lounger, take a refreshing dip, or enjoy a fun-filled day with the family, the island pool has something for everyone.

Recline on plush sun loungers under swaying palms, savor handcrafted cocktails at the poolside bar, or float effortlessly in the crystal-clear turquoise waters.

Designed for all ages, the lagoon features shallow areas for children, spacious swimming zones, and endless opportunities for water activities.

Surrounded by manicured greenery, Lagoon Verde offers a private paradise, perfect for unwinding and escaping everyday life. Don't forget to enjoy the delicious food and drinks at the lagoon restaurant and bar!