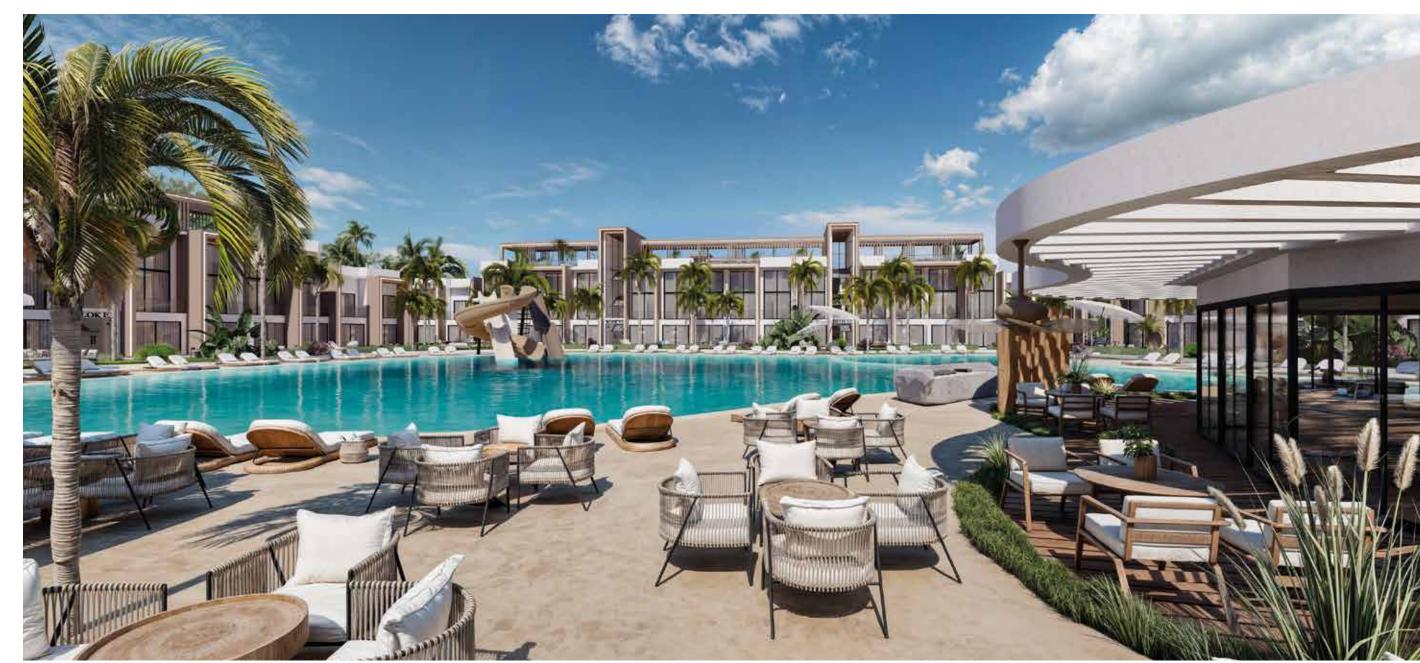

# Largest Island Pool

DND Cyprus is making a splash in Northern Cyprus with Lagoon Verde Residences and Resort in Otuken, just minutes away from the vibrant Long Beach in Iskele. This development boasts the largest island pool on the island, a unique offering nestled in the heart of the residences. Immerse yourself in a stunning lagoon pool, complete with a natural sand-like finish and real sand edging, delivering an authentic beachfront vibe just steps away.

Imagine stepping out of your apartment and into a tropical paradise. The lagoon pool is surrounded by lush landscaping, creating a serene and secluded atmosphere. Whether you are looking to relax on a sun lounger, take a refreshing dip, or enjoy a fun-filled day with the family, the island pool has something for everyone.

Recline on plush sun loungers under swaying palms, savor handcrafted cocktails at the poolside bar, or float effortlessly in the crystal-clear turquoise waters.

Designed for all ages, the lagoon features shallow areas for children, spacious swimming zones, and endless opportunities for water activities.

Surrounded by manicured greenery, Lagoon Verde offers a private paradise, perfect for unwinding and escaping everyday life. Don't forget to enjoy the delicious food and drinks at the lagoon restaurant and bar!