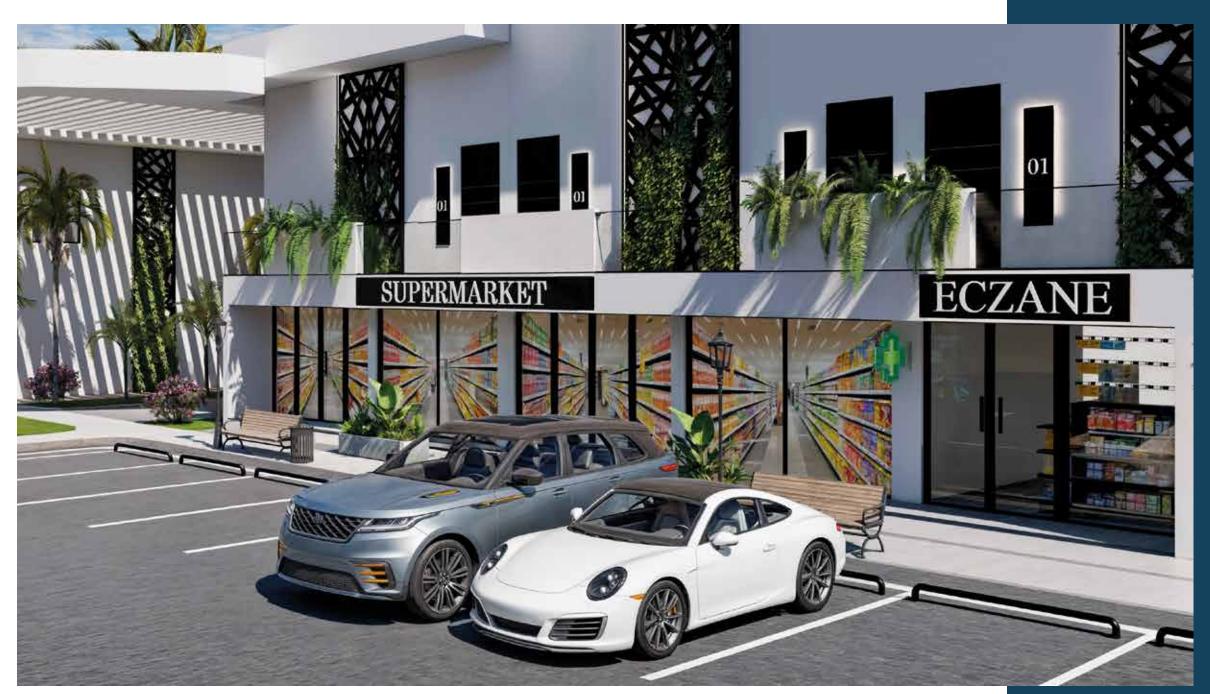

luded atmosphere. Whether you are looking to relax on a sun lounger, take a refreshing dip, or enjoy a fun-filled day with the family, the island pool has something for everyone.

Recline on plush sun loungers under swaying palms, savor handcrafted cocktails at the poolside bar, or float effortlessly in the crystal-clear turquoise waters.

Designed for all ages, the lagoon features shallow areas for children, spacious swimming zones, and endless opportunities for water activities.

Surrounded by manicured greenery, Lagoon Verde offers a private paradise, perfect for unwinding and escaping everyday life. Don't forget to enjoy the delicious food and drinks at the lagoon restaurant and bar!



# Fitness Center









# Play Ground









# Beauty Center









# Supermarket – Pharmacy









# Pool Bar & Restaurant









# Aquapark – Amphitheater









# Studio Residence

Living Room: 29.36 m<sup>2</sup>

WC - Bathroom: 5.48 m<sup>2</sup>

Terrace: 4.34 m<sup>2</sup>

Total Closed Area: 39.18 m2

Common Use Area: 6 m2

Garden: 6 m2

Total Use Area: 51.18 m2















Central Heating / Cooling

Central Generator

Central Internet System



Bathroom Underfloor Heating Central Satellite System





### 1+1 Loft Residence

Living Room: 25.57 m<sup>2</sup>

WC - Bathroom: 5.48 m2

Balcony: 3.53 m<sup>2</sup>

Bedroom: 15.55 m<sup>2</sup>

Total Closed Area: 50.13 m2

Common Use Area: 6 m2

Roof Terrace: 30.92 m2

Total Use Area: 87.05 m2



















Central Heating / Cooling

Central Generator

Central Internet System

# Bathroom Underfloor Heating # Centr