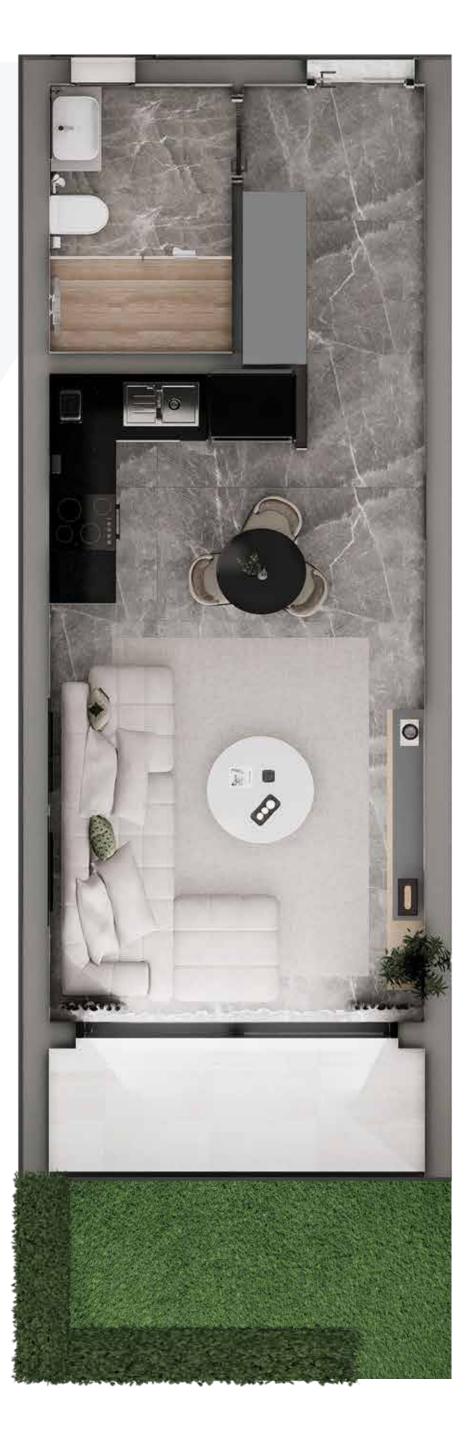

# Studio Residence

Living Room: 29.36 m<sup>2</sup>

WC - Bathroom: 5.48 m<sup>2</sup>

Terrace: 4.34 m<sup>2</sup>

Total Closed Area: 39.18 m2

Common Use Area: 6 m2

Garden: 6 m2

Total Use Area: 51.18 m2