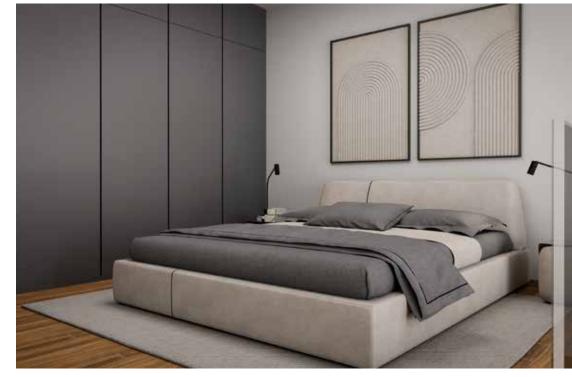

### 1+1 Loft Residence

Living Room: 25.57 m<sup>2</sup>

WC - Bathroom: 5.48 m2

Balcony: 3.53 m<sup>2</sup>

Bedroom: 15.55 m<sup>2</sup>

Total Closed Area: 50.13 m2

Common Use Area: 6 m2

Roof Terrace: 30.92 m2

Total Use Area: 87.05 m2

Central Heating / Cooling

Central Generator

Central Internet System

# Bathroom Underfloor Heating # Central Satellite System