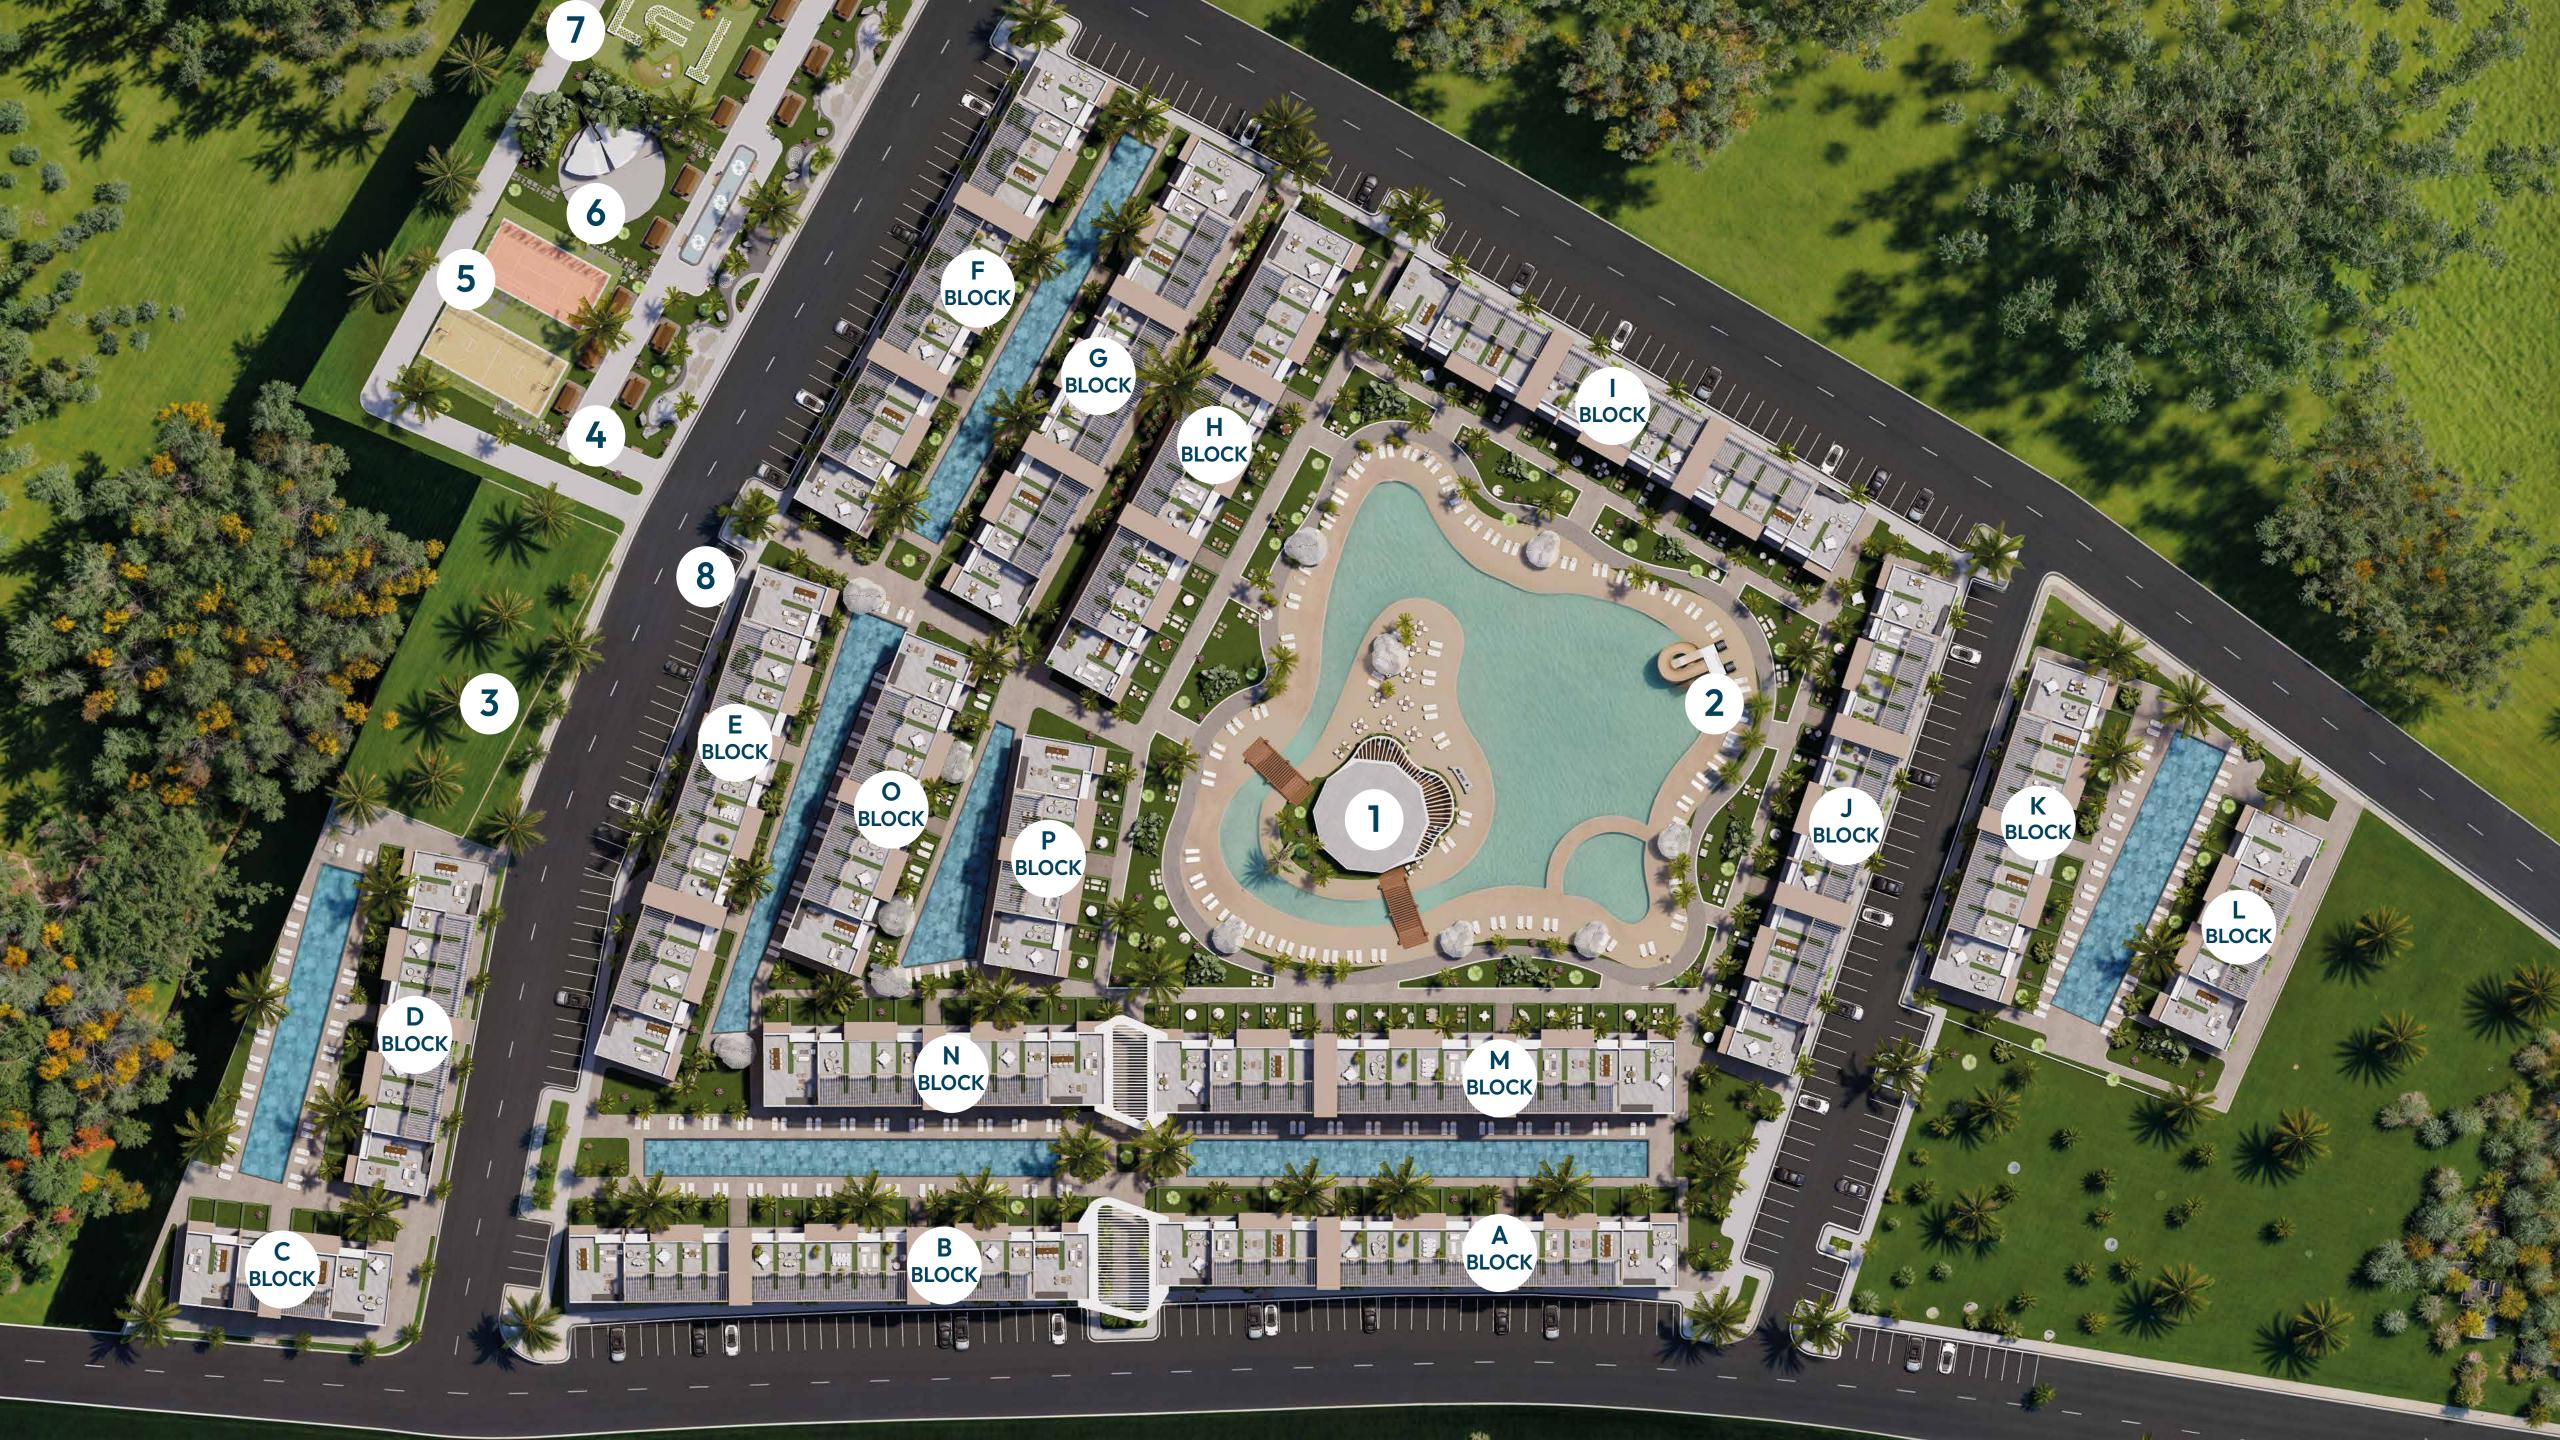

Featuring 365 residences spread across two-story luxury structures, the project embodies the "green lagoon" concept it is named after, offering a grand central pool, a delightful pool bar, and the captivating ambiance of the Mediterranean. Lagoon Verde promises an unparalleled experience for both holiday retreats and long-term living.

43,179 sq m

**Construction Area** 23,463 sq m

Pool Area 2,250 sq m

Island Pool Area 3,500 sq m

Green Area 4,278 sq m

# What's in Lagoon Verde?

Park

Studio Residence

85

1+1 Loft Residence

171

2+1 Roof Residence

2+1 Garden Residence